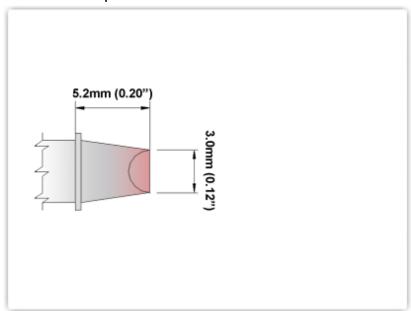

## **Technical Specifications**

EPM60CH181

Chisel 90° 3.0mm (0.12")

Tip Style: Chisel 90°

Tip Width: 3.00mm (0.12")

Tip Length: 5.20mm (0.20")

60 Type Cartridge<sup>1</sup>: 325°C - 358°C

RoHS Compliant<sup>2</sup> / Lead Free: YES