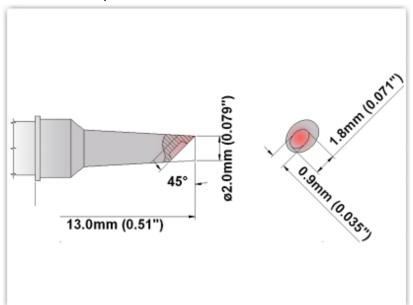

## **Technical Specifications**

EP75WV020

Hoof w/ Dent 2.00mm (0.08")

Tip Style: Hoof w/Dent
Tip Width: 2.00mm (0.08")
Tip Length: 13.00mm (0.51")

75 Type Cartridge<sup>1</sup>: 350°C - 398°C

RoHS Compliant<sup>2</sup> / Lead Free: YES