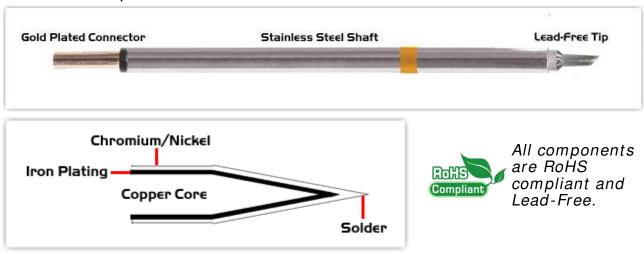

## Material Composition

<sup>1</sup> Easy Braid Co. tip cartridges will typically idle within a temperature range of +/-1.1°C. However, there is variation in idle temperature across tip geometries within an individual temperature series. Easy Braid Co. offers a wide variety of tip geometries from 0.25mm fine point tip to 5mm chisel. The length and geometry of a tip will have an influence on the tip idle temperature. To accurately measure idle temperature it will depend greatly on the measurement method, technique and equipment used. Two different methods or the use of alternative equipment will produce different test results.