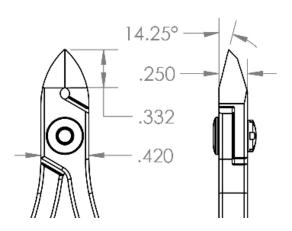

Blade Angle

14.25° .38" (9.5mm)

• Blade Length Body Width

0.42" (10.5mm)

Body Height

.25" (6.25mm)

5.75" (143.75mm)

OAL