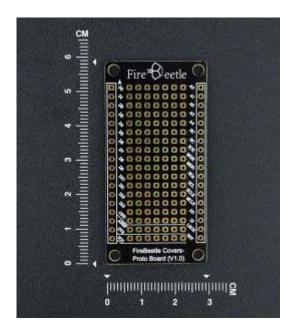

Proto Board is compatible with products of FireBeetle series. There are 14×7 general 2.54mm solder holes in the board of standard spacing. The prototyping boards connect to one master board with VCC, 3.3V and GND soldering pads. These features of Proto Board contribute to it an ideal vehicle for soldering any electronic component. Moreover, the ports compatible with other projects of FireBeetle makes it the best choice for overlay circuit prototypes.

# **SPECIFICATION**

- 14×7 general 2.54mm soldering pad
- Dimension: 29.00×58.00mm/ 1.41×2.28 inches
- Weight: 18 g