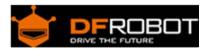

Proto Board is compatible with products of FireBeetle series. There are 14×7 general 2.54mm solder holes in the board of standard spacing. The prototyping boards connect to one master board with VCC, 3.3V and GND soldering pads. These features of Proto Board contribute to it an ideal vehicle for soldering any electronic component. Moreover, the ports compatible with other projects of FireBeetle makes it the best choice for overlay circuit prototypes.

# **SPECIFICATION**

- 14×7 general 2.54mm soldering pad
- Dimension: 29.00×58.00mm/ 1.41×2.28 inches
- Weight: 18 g