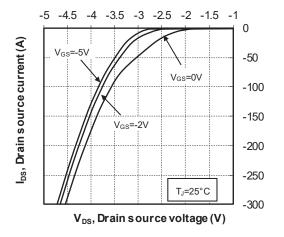

Figure 1-8. Capacitance vs. Drain Source Voltage

Figure 1-9. Gate Charge vs. Gate Source Voltage

Figure 1-10. Body Diode Characteristics, T<sub>J</sub> = 25 °C Figure 1-11. 3<sup>rd</sup> Quadrant Characteristics, T<sub>J</sub> = 25 °C