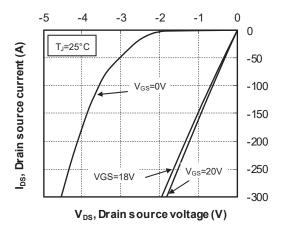

#### 1.3 Typical SiC MOSFET Performance Curve

This section shows the typical SiC MOSFET performance curves of the MSCSM120AM11T3AG device.

Figure 1-1. Maximum Thermal Impedance

Figure 1-2. Output Characteristics,  $T_J = 25$  °C