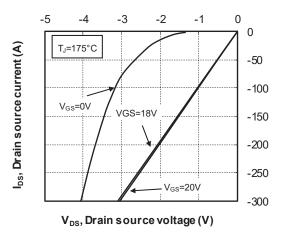

Figure 1-3. Output Characteristics, T<sub>J</sub> = 175 °C

Figure 1-4. Normalized R<sub>DS(on)</sub> vs. Temperature

Figure 1-5. Transfer Characteristics

Figure 1-6. Switching Energy vs. Current

Figure 1-7. Switching Energy vs. Rg