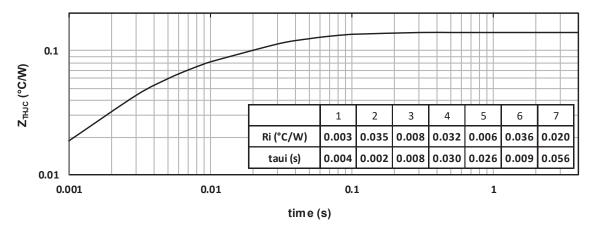

#### 1.3 Typical SiC MOSFET Performance Curve

This section shows the typical SiC MOSFET performance curves of the MSCSM120AM11T3AG device.

Figure 1-1. Maximum Thermal Impedance

Figure 1-2. Output Characteristics,  $T_J = 25$  °C