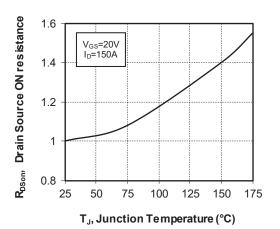

Figure 1-3. Output Characteristics, T<sub>J</sub> = 175 °C

Figure 1-4. Normalized R<sub>DS(on)</sub> vs. Temperature

Figure 1-5. Transfer Characteristics

Figure 1-6. Switching Energy vs. Current

Figure 1-7. Switching Energy vs. Rg