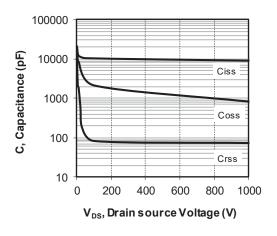

Figure 1-8. Capacitance vs. Drain Source Voltage

Figure 1-9. Gate Charge vs. Gate Source Voltage

Figure 1-10. Body Diode Characteristics, T<sub>J</sub> = 25 °C Figure 1-11. 3<sup>rd</sup> Quadrant Characteristics, T<sub>J</sub> = 25 °C