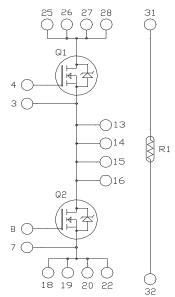

#### Notes:

- Pins 25 to 28 must be shorted together
  - Pins 13 to 16 must be shorted together
  - Pins 18/19/20/22 must be shorted together
- All ratings at T<sub>J</sub> = 25 °C, unless otherwise specified.

#### 1.1 SiC MOSFET Characteristics (Per SiC MOSFET)

The following table lists the absolute maximum ratings per SiC MOSFET of the MSCSM120AM11T3AG device.

**Table 1-1. Absolute Maximum Ratings** 

| Symbol              | Parameter                  |                        | Maximum Ratings  | Unit |  |
|---------------------|----------------------------|------------------------|------------------|------|--|
| V <sub>DSS</sub>    | Drain-Source voltage       |                        | 1200             | V    |  |
| I <sub>D</sub>      |                            |                        | 254 <sup>1</sup> | Α    |  |
|                     |                            |                        | 2021             |      |  |
| I <sub>DM</sub>     | Pulsed drain current       |                        | 500              |      |  |
| V <sub>GS</sub>     | Gate-Source voltage        |                        | -10/23           | V    |  |
| R <sub>DS(on)</sub> | Drain-Source ON resistance |                        | 10.4             | mΩ   |  |
| P <sub>D</sub>      | Power dissipation          | T <sub>C</sub> = 25 °C | 1067             | W    |  |