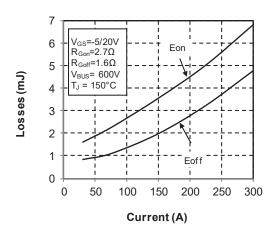

Figure 1-3. Output Characteristics, T<sub>J</sub> = 175 °C

Figure 1-4. Normalized R<sub>DS(on)</sub> vs. Temperature

Figure 1-5. Transfer Characteristics

Figure 1-6. Switching Energy vs. Current

Figure 1-7. Switching Energy vs. Rg