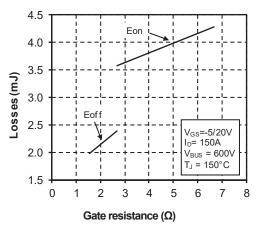

Figure 1-3. Output Characteristics, T<sub>J</sub> = 175 °C

Figure 1-4. Normalized R<sub>DS(on)</sub> vs. Temperature

Figure 1-5. Transfer Characteristics

Figure 1-6. Switching Energy vs. Current

Figure 1-7. Switching Energy vs. Rg