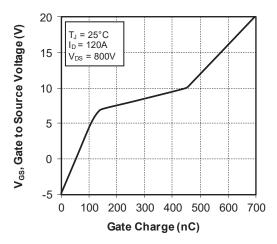

Figure 1-8. Capacitance vs. Drain Source Voltage

Figure 1-9. Gate Charge vs. Gate Source Voltage

Figure 1-10. Body Diode Characteristics, T<sub>J</sub> = 25 °C Figure 1-11. 3<sup>rd</sup> Quadrant Characteristics, T<sub>J</sub> = 25 °C