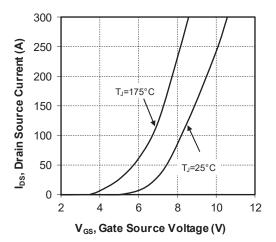

Figure 1-3. Output Characteristics, T<sub>J</sub> = 175 °C

Figure 1-4. Normalized R<sub>DS(on)</sub> vs. Temperature

Figure 1-5. Transfer Characteristics

Figure 1-6. Switching Energy vs. Current

Figure 1-7. Switching Energy vs. Rg