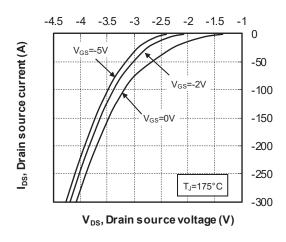

Figure 1-3. Output Characteristics, T<sub>J</sub> = 175 °C

Figure 1-4. Normalized R<sub>DS(on)</sub> vs. Temperature

Figure 1-5. Transfer Characteristics

Figure 1-6. Switching Energy vs. Current

Figure 1-7. Switching Energy vs. Rg