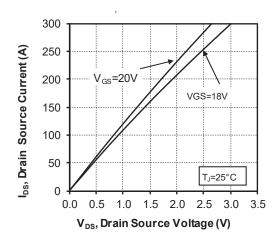

#### 1.3 Typical SiC MOSFET Performance Curve

This section shows the typical SiC MOSFET performance curves of the MSCSM120AM11T3AG device.

Figure 1-1. Maximum Thermal Impedance

Figure 1-2. Output Characteristics,  $T_J = 25$  °C