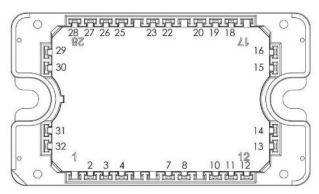

#### 2.1 Package Outline

The following figure shows the package outline drawing of the MSCSM120AM11T3AG device. The dimensions in the following figure are in millimeters.

Figure 2-1. Package Outline Drawing