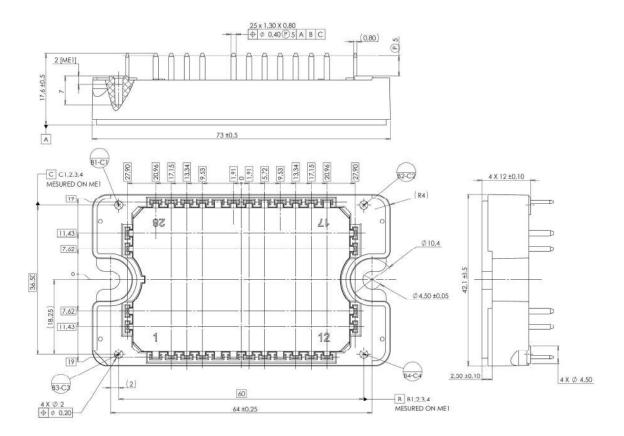

#### 2.1 Package Outline

The following figure shows the package outline drawing of the MSCSM120AM11T3AG device. The dimensions in the following figure are in millimeters.

Figure 2-1. Package Outline Drawing

Note: See AN3500A - Mounting instructions for SP1F and SP3F Power Modules for more information.