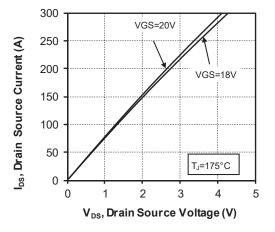

Figure 1-3. Output Characteristics, T<sub>J</sub> = 175 °C

Figure 1-4. Normalized R<sub>DS(on)</sub> vs. Temperature

Figure 1-5. Transfer Characteristics

Figure 1-6. Switching Energy vs. Current

Figure 1-7. Switching Energy vs. Rg