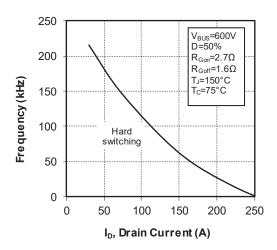

Figure 1-12. Body Diode Characteristics, T<sub>J</sub> = 175 °C Figure 1-13. 3<sup>rd</sup> Quadrant Characteristics, T<sub>J</sub> = 175 °C

Figure 1-14. Operating Frequency vs Drain Current