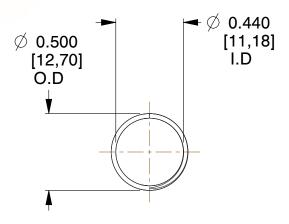

## **NOTES:**

1. Material: Stainless Steel

2. Finish: Glod Irridite

3. Ends: Closed and Ground

4. Total Coils: 10.000

5. Sugg. Max. Deflection: 0.790 (in) 6. Sugg. Max. Load: 2.300 (lbs)

7. All Drawing Dimensions are in Inches [mm]