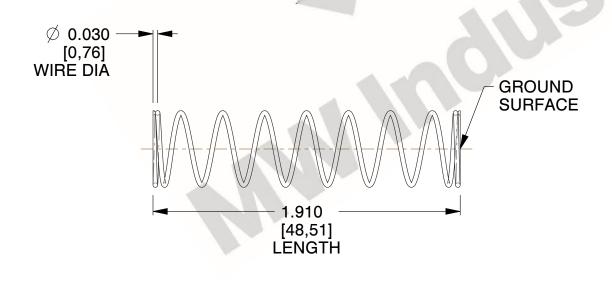

## **NOTES:**

1. Material: Stainless Steel

2. Finish: Glod Irridite

3. Ends: Closed and Ground

4. Total Coils: 10.000

5. Sugg. Max. Deflection: 0.790 (in) 6. Sugg. Max. Load: 2.300 (lbs)

7. All Drawing Dimensions are in Inches [mm]

SCALE

1.600

11772

COMPONENT

**COMPRESSION SPRINGS** 

UNIT INCH [mm]

**SPRINGS** 

SHEET