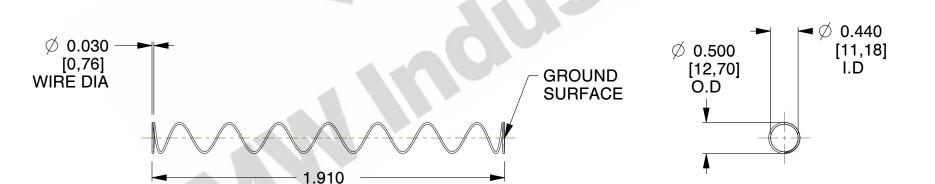

## **NOTES:**

1. Material : Music Wire 2. Finish : Glod Irridite

3. Ends: Closed and Ground

4. Total Coils: 10.000

Sugg. Max. Deflection : 3.200 (in)
 Sugg. Max. Load : 2.300 (lbs)

7. All Drawing Dimensions are in Inches [mm]

[48,51] LENGTH

This drawing is the property of MW Industries. It contains confidential, proprietary information that is MW Industries property. Do not disclose to or duplicate for others except as authorized by MW Industries.