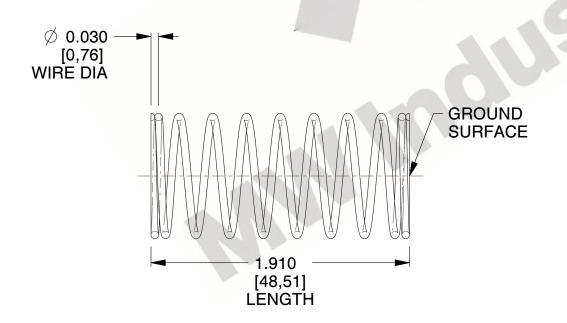

## **NOTES:**

1. Material : Spring Steel 2. Finish : Glod Irridite

3. Ends: Closed and Ground

4. Total Coils: 10.000

Sugg. Max. Deflection: 0.320 (in)
Sugg. Max. Load: 2.300 (lbs)

7. All Drawing Dimensions are in Inches [mm]

SCALE

disclose cept ries.

2.614

COMPRESSION SPRINGS

11772

COMPONENT

UNIT

**SPRINGS** 