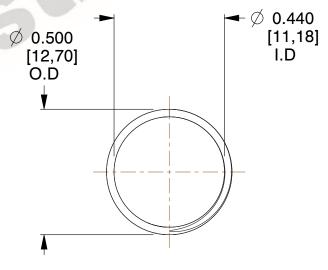

## **NOTES:**

1. Material : Spring Steel 2. Finish : Glod Irridite

3. Ends: Closed and Ground

4. Total Coils: 10.000

Sugg. Max. Deflection: 0.320 (in)
Sugg. Max. Load: 2.300 (lbs)

7. All Drawing Dimensions are in Inches [mm]

SCALE

disclose cept ries.

2.614

COMPRESSION SPRINGS

11772

COMPONENT

UNIT

**SPRINGS** 