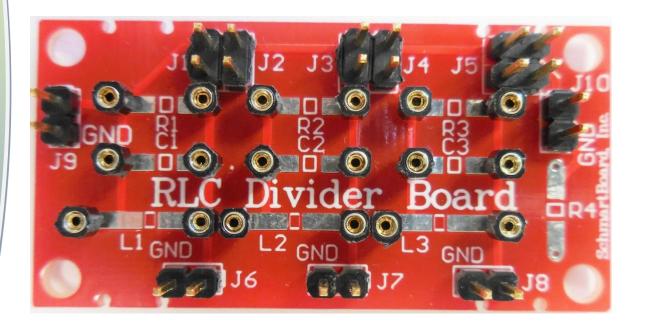

## Schmartboard RLC Divider Board

The RLC Divider board was developed to easily implement passive filters and various R, L and C networks. This is accomplished by placing the necessary components on the board and then "programming" the board through the proper placement of shunts. 6 Shunts are included in the package as well as a 49.9 Ohm and 15KOhm Resistor and a 0.1 micro Farad capacitor for your convenience.

Although the schematic component labels indicate, R, C or L, other components, such as diodes, can be used.