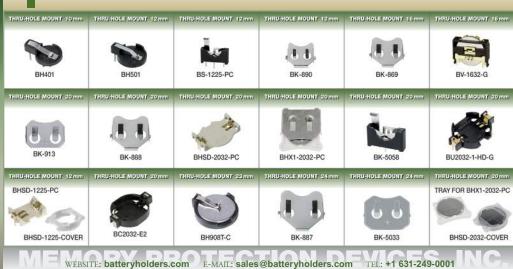

# MEMORY PROTECTION DEVICES, INC.

MPD's new development kit of thru-hole mounting coin cell battery holders includes five pieces of each type. The kit's battery holders, retainers and gliders offer a wide diversity of the most common coin cell sizes 10 mm to 24 mm diameters and can accommodate various shapes and requirements. With 100 pieces of multiple design choices for mounting CR2032 lithium batteries included, this kit gives designers more options than ever.

### **Coin Cell Battery Holders**

Lithium coin cell holders in new designs have advanced battery holder technologies and are widely used in thousands of everyday products. Lithium coin cell holders for 10mm, 12mm, 16mm, 20mm, 23mm and 24mm diameter batteries are included in the kit.

| F/IN                           | rypical Geli                   |
|--------------------------------|--------------------------------|
| BH401                          | BR1025, CR1025, DL1025         |
| BH501                          | BR1225, CR1220, CR1225, DL1220 |
| BHSD-1225-PC & BHSD1225-COVER  | BR1225, CR1225                 |
| BS-1225-PC (Vertical holder)   | BR1225, CR1225                 |
| BV-1632-G (Vertical holder)    | BR1632, CR1632, DL1632         |
| BC2032-E2                      | BR2032, CR2032, DL2032         |
| BHSD-2032-PC & BHSD-2032-COVER | BR2032, CR2032, DL2032         |
| BK-5058 (Vertical holder)      | CR2032, DL2032                 |
| BU2032-1-HD-G                  | CR2032, DL2032                 |
| BH908T-C                       | BR2325, BR2330, CR2325, CR2330 |

#### **Gliders**

Gliders are MPD's hybrid between a retainer and a holder, offering the price competitiveness of a coin cell retainer, while at the same time offering a very reliable connection. Once the battery has been installed into the tray, it simply glides into the retainer and the tray locks into place. The positive contact design allows the battery to be placed directly on a pad on the pcb to reduce height. The 20 mm diameter, cage and tray for CR2032 lithium batteries is included in the kit.

| BHX1-2032-PC | BR2032, CR2032, DL2032 |
|--------------|------------------------|
|              |                        |

### Retainers

These lithium battery retainers offer ultra low profile designs. This kit includes seven variations accepting cells from 10 mm to 24 mm diameter. Retainers are positive contacts that place a lithium battery directly on a pcb pad to save height. The center pad on your pcb acts as the negative. Additionally no tool is needed for battery removal and replacement of standard lithium coin cell batteries

| BK-890  | BR1225, CR1220, CR1225, DL1220 |
|---------|--------------------------------|
| BK-869  | BR1632, CR1632, DL1632         |
| BK-888  | BR2032, CR2032, DL2032         |
| BK-913  | BR2032, CR2032, DL2032         |
| BK-887  | BR2430, CR2430, DL2430         |
| BK-5033 | BB2450_CB2450                  |