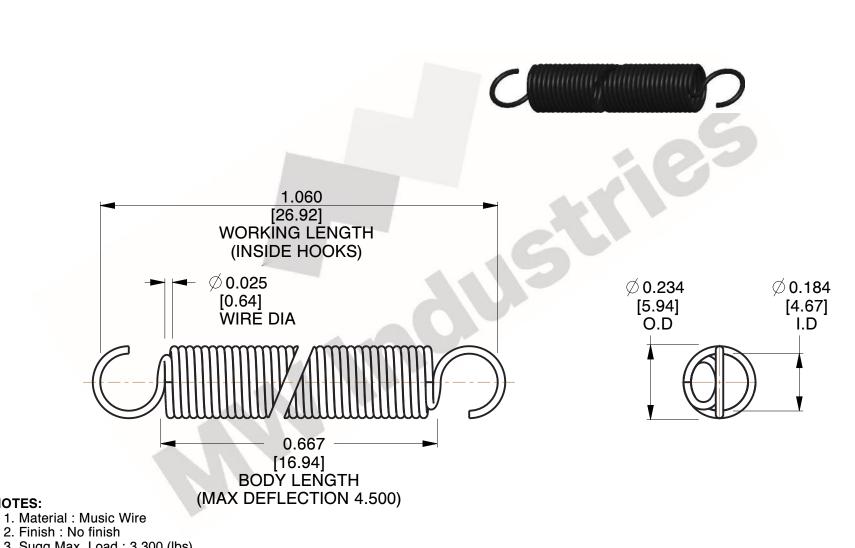

NOTES:

3. Sugg Max. Load: 3.300 (lbs)

4. Deflection: 4.500 (in)

5. All Drawing Dimensions are in Inches [mm]

6. Coil C

www.mwcomponents.com 800.237.5225

This file and any associated information and specifications are provided for reference and evaluation purposes only, and is subject to change without notice. MW Industries makes no representations, warranties or guarantees as to the appropriateness, accuracy, completeness, or suitability for any purpose, of the file, information or specifications. You are solely responsible for the use of the file, information or specifications.