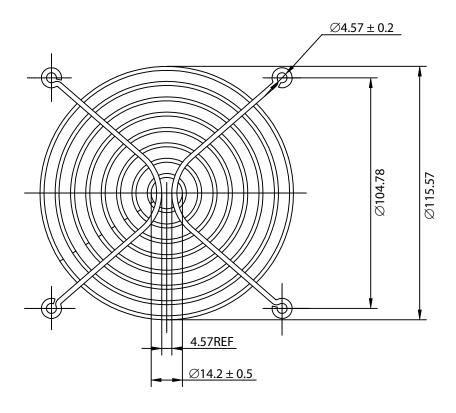

## NOTES:

- 1. MATERIAL: C1008 BRIGHT BASIC WIRE
- 2. FINISH: BLACK E.D.
- 3.  $0.35 \pm 0.05$  DEPTH OF SERRATIONS ON WIRE
- 4. RING:  $\emptyset$ 1.8 ± 0.1mm RIB:  $\emptyset$ 2.3 ± 0.1mm
- 5. GENERAL TOLERANCE UNLESS NOTED IS  $\pm$  0.5mm
- 6. RoHS COMPLIANT

## **CONTROLLED**

|           | 1.5 |
|-----------|-----|
| 3.75REF — |     |
|           |     |
|           |     |
|           |     |

| Dim<br>range | Tolerance<br>+/-<br>(mm) | Qualtek Electronics Corp.<br>FAN-S DIVISION |                |                   |  |
|--------------|--------------------------|---------------------------------------------|----------------|-------------------|--|
| (mm)         |                          | Part Number: 08                             | 129-02         | RoHS<br>Compliant |  |
| 0-5          | 0.1                      | Description: WIRE FORM FAN GUARD (120mm)    |                |                   |  |
| 5-16         | 0.15                     |                                             |                |                   |  |
| 16-64        | 0.2                      |                                             | UNIT: mm       |                   |  |
| 64-250       | 0.4                      |                                             |                |                   |  |
| 250-1000     | 0.5                      | Drawn / Date                                | Checked / Date | Approved / Date   |  |
| 1000-1500    | 1.0                      | R. Nuti<br>08-23-07                         | 08-23-07       | JJH / 08-23-07    |  |