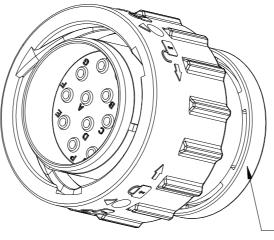

BACKSHELL RING ADAPTER - GREEN

|                                                                                                                                                       |                    |                                                                                                                                                                                                                                |        | _ |  |  |
|-------------------------------------------------------------------------------------------------------------------------------------------------------|--------------------|--------------------------------------------------------------------------------------------------------------------------------------------------------------------------------------------------------------------------------|--------|---|--|--|
|                                                                                                                                                       | AHDP06-18-14PN-BRA |                                                                                                                                                                                                                                |        |   |  |  |
| QUANTITY                                                                                                                                              | PART NUMBER        |                                                                                                                                                                                                                                |        |   |  |  |
| MATI                                                                                                                                                  |                    |                                                                                                                                                                                                                                |        |   |  |  |
| UNLESS OTHERWISE SPECIFIED                                                                                                                            |                    | SIGNATURES                                                                                                                                                                                                                     |        |   |  |  |
| <ol> <li>All dimensions are in metric(mm).</li> <li>Tolerances are as follows:         <ol> <li>PL DEC ±0.30   Fractions ±1/64</li> </ol> </li> </ol> |                    | DRAWN:                                                                                                                                                                                                                         | MILO   | + |  |  |
| 2 PL DEC ±0.15<br>3 PL DEC ±0.08                                                                                                                      | Angles ±1°         | CHECKED:                                                                                                                                                                                                                       | SULLEN |   |  |  |
| 3) Note reference = X                                                                                                                                 |                    | ENGINEER:                                                                                                                                                                                                                      |        |   |  |  |
| MATERIAL SPECIFICA                                                                                                                                    | TIONS:             | APPROVAL:                                                                                                                                                                                                                      | TOMMY  |   |  |  |
|                                                                                                                                                       |                    | CUSTOMER:                                                                                                                                                                                                                      |        |   |  |  |
| WEIGH<br>PROCESS SPECIFICA<br>NEXT ASS'Y:                                                                                                             | •                  | THIS DRAWING IS SUPPLIED F<br>INFORMATION ONLY. DESIGN<br>SPECIFICATIONS AND PERFOR<br>SHOWN HEREON ARE THE PR<br>THE AMPHENOL CORPORATIC<br>OF REPRODUCTION ARE IMPL<br>DIMENSIONS ARE SUBJECT TO<br>MANUFACTURING VARIATIONS |        |   |  |  |