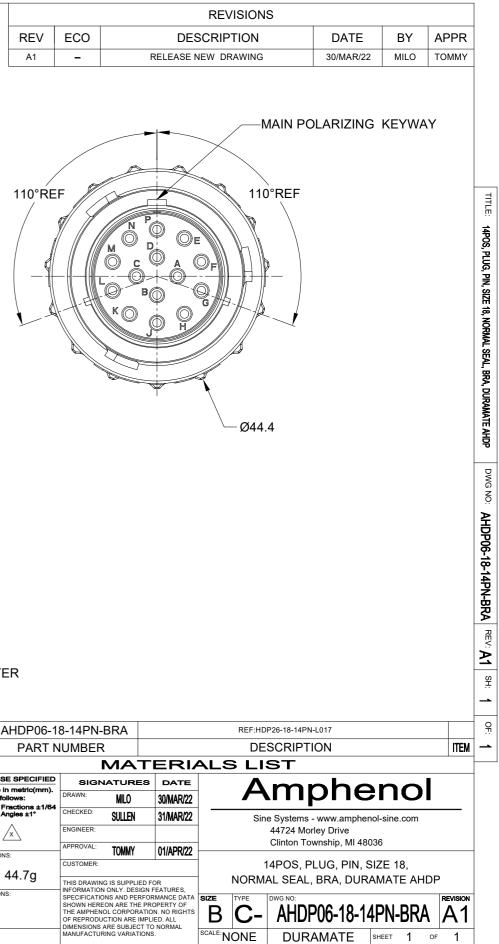

| REV | ECO |  |
|-----|-----|--|
| A1  | -   |  |

- 5. ALL DIMENSIONS ARE FOR REFERENCE USE ONLY.
- 6 CONTACT SIZE AND WIRE RANGE:

| CONTACT | MIN. INSUL          | MAX. INSUL           | TYPICAL                                | CURRENT |
|---------|---------------------|----------------------|----------------------------------------|---------|
| SIZE    | O.D.                | O.D.                 | WIRE RANGE                             | RATING  |
| 16      | 2.54 mm<br>(.100in) | 3.40 mm<br>(.134 in) | 14-20 AWG<br>(2.0-0.5mm <sup>2</sup> ) | 13 AMPS |

BACKSHELL RING ADAPTER - GREEN

|                                                                                                                                                       |                    |                                                                                                                                                                                                                                |        | _ |  |  |
|-------------------------------------------------------------------------------------------------------------------------------------------------------|--------------------|--------------------------------------------------------------------------------------------------------------------------------------------------------------------------------------------------------------------------------|--------|---|--|--|
|                                                                                                                                                       | AHDP06-18-14PN-BRA |                                                                                                                                                                                                                                |        |   |  |  |
| QUANTITY                                                                                                                                              | PART NUMBER        |                                                                                                                                                                                                                                |        |   |  |  |
| MATI                                                                                                                                                  |                    |                                                                                                                                                                                                                                |        |   |  |  |
| UNLESS OTHERWISE SPECIFIED                                                                                                                            |                    | SIGNATURES                                                                                                                                                                                                                     |        |   |  |  |
| <ol> <li>All dimensions are in metric(mm).</li> <li>Tolerances are as follows:         <ol> <li>PL DEC ±0.30   Fractions ±1/64</li> </ol> </li> </ol> |                    | DRAWN:                                                                                                                                                                                                                         | MILO   | + |  |  |
| 2 PL DEC ±0.15<br>3 PL DEC ±0.08                                                                                                                      | Angles ±1°         | CHECKED:                                                                                                                                                                                                                       | SULLEN |   |  |  |
| 3) Note reference = X                                                                                                                                 |                    | ENGINEER:                                                                                                                                                                                                                      |        |   |  |  |
| MATERIAL SPECIFICA                                                                                                                                    | TIONS:             | APPROVAL:                                                                                                                                                                                                                      | TOMMY  |   |  |  |
|                                                                                                                                                       |                    | CUSTOMER:                                                                                                                                                                                                                      |        |   |  |  |
| WEIGH<br>PROCESS SPECIFICA<br>NEXT ASS'Y:                                                                                                             | •                  | THIS DRAWING IS SUPPLIED F<br>INFORMATION ONLY. DESIGN<br>SPECIFICATIONS AND PERFOR<br>SHOWN HEREON ARE THE PR<br>THE AMPHENOL CORPORATIC<br>OF REPRODUCTION ARE IMPL<br>DIMENSIONS ARE SUBJECT TO<br>MANUFACTURING VARIATIONS |        |   |  |  |