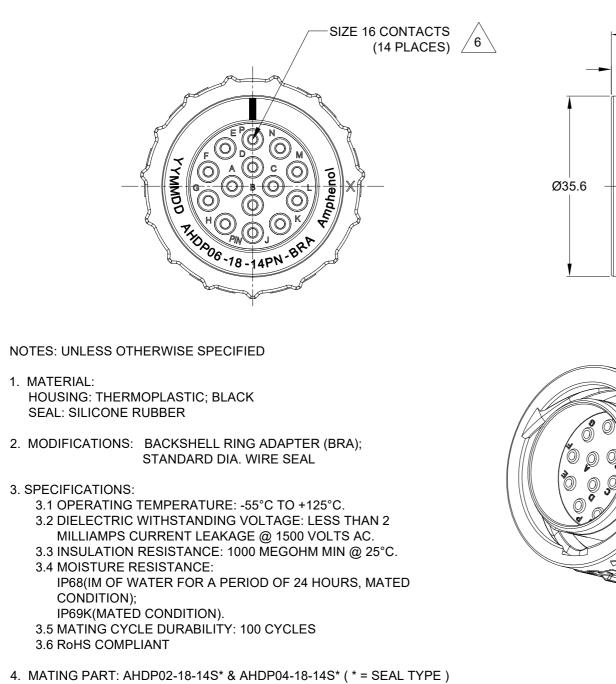

| REV | ECO |  |
|-----|-----|--|
| A1  | -   |  |

- 5. ALL DIMENSIONS ARE FOR REFERENCE USE ONLY.
- 6 CONTACT SIZE AND WIRE RANGE:

| CONTACT | MIN. INSUL          | MAX. INSUL           | TYPICAL                                | CURRENT |
|---------|---------------------|----------------------|----------------------------------------|---------|
| SIZE    | O.D.                | O.D.                 | WIRE RANGE                             | RATING  |
| 16      | 2.54 mm<br>(.100in) | 3.40 mm<br>(.134 in) | 14-20 AWG<br>(2.0-0.5mm <sup>2</sup> ) | 13 AMPS |