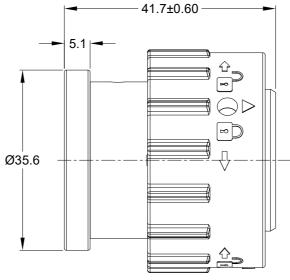

BACKSHELL RING ADAPTER - GREEN

|                                                                                                                                                       |                    |                                                                                                                                                                                                                                |        | _ |  |  |
|-------------------------------------------------------------------------------------------------------------------------------------------------------|--------------------|--------------------------------------------------------------------------------------------------------------------------------------------------------------------------------------------------------------------------------|--------|---|--|--|
|                                                                                                                                                       | AHDP06-18-14PN-BRA |                                                                                                                                                                                                                                |        |   |  |  |
| QUANTITY                                                                                                                                              | PART NUMBER        |                                                                                                                                                                                                                                |        |   |  |  |
| MATI                                                                                                                                                  |                    |                                                                                                                                                                                                                                |        |   |  |  |
| UNLESS OTHERWISE SPECIFIED                                                                                                                            |                    | SIGNATURES                                                                                                                                                                                                                     |        |   |  |  |
| <ol> <li>All dimensions are in metric(mm).</li> <li>Tolerances are as follows:         <ol> <li>PL DEC ±0.30   Fractions ±1/64</li> </ol> </li> </ol> |                    | DRAWN:                                                                                                                                                                                                                         | MILO   | + |  |  |
| 2 PL DEC ±0.15<br>3 PL DEC ±0.08                                                                                                                      | Angles ±1°         | CHECKED:                                                                                                                                                                                                                       | SULLEN |   |  |  |
| 3) Note reference = X                                                                                                                                 |                    | ENGINEER:                                                                                                                                                                                                                      |        |   |  |  |
| MATERIAL SPECIFICA                                                                                                                                    | TIONS:             | APPROVAL:                                                                                                                                                                                                                      | TOMMY  |   |  |  |
|                                                                                                                                                       |                    | CUSTOMER:                                                                                                                                                                                                                      |        |   |  |  |
| WEIGH<br>PROCESS SPECIFICA<br>NEXT ASS'Y:                                                                                                             | •                  | THIS DRAWING IS SUPPLIED F<br>INFORMATION ONLY. DESIGN<br>SPECIFICATIONS AND PERFOR<br>SHOWN HEREON ARE THE PR<br>THE AMPHENOL CORPORATIC<br>OF REPRODUCTION ARE IMPL<br>DIMENSIONS ARE SUBJECT TO<br>MANUFACTURING VARIATIONS |        |   |  |  |