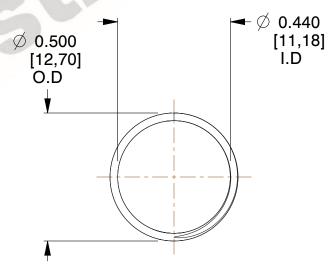

## **NOTES:**

1. Material : Music Wire 2. Finish : Glod Irridite

3. Ends: Closed and Ground

4. Total Coils: 10.000

5. Sugg. Max. Deflection: 0.400 (in)6. Sugg. Max. Load: 2.300 (lbs)

7. All Drawing Dimensions are in Inches [mm]

SCALE

2.667

COMPONENT

11772

COMPRESSION SPRINGS

UNIT

**SPRINGS** 

INCH [mm]