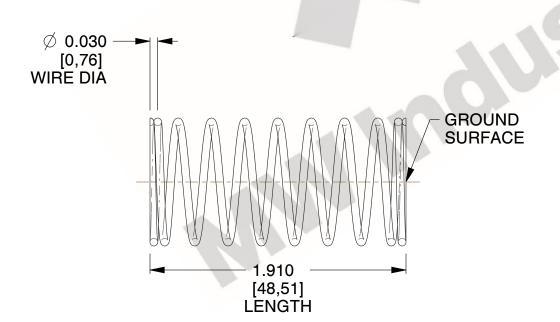

## **NOTES:**

1. Material : Music Wire 2. Finish : Glod Irridite

3. Ends: Closed and Ground

4. Total Coils: 10.000

5. Sugg. Max. Deflection: 0.400 (in)6. Sugg. Max. Load: 2.300 (lbs)

7. All Drawing Dimensions are in Inches [mm]

SCALE

2.667

COMPONENT

11772

COMPRESSION SPRINGS

UNIT

**SPRINGS** 

INCH [mm]