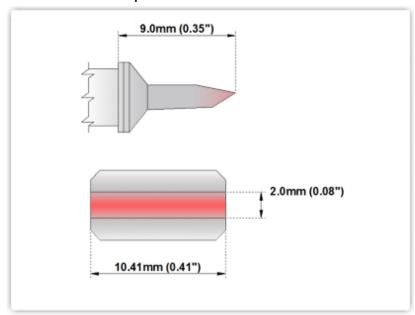

### Blade Tip 10.41mm (0.41") Long

 Tip Style:
 Blade Tip

 Tip Width:
 10.41mm (0.41")

 Tip Length:
 9.00mm (0.35")

800°F Type Cartridge<sup>1</sup>: 420°C - 475°C RoHS Compliant<sup>2</sup> / Lead Free: YES