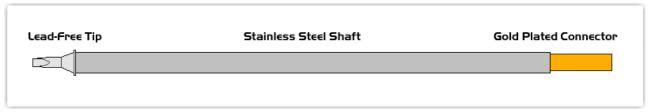

### Blade Tip 10.41mm (0.41") Long

 Tip Style:
 Blade Tip

 Tip Width:
 10.41mm (0.41")

 Tip Length:
 9.00mm (0.35")

800°F Type Cartridge<sup>1</sup>: 420°C - 475°C RoHS Compliant<sup>2</sup> / Lead Free: YES

Equivalent to: SMTC-860
For Use With: EB-9000S