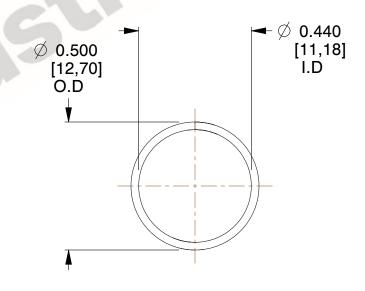

## **NOTES:**

1. Material: Stainless Steel

2. Finish: Glod Irridite

3. Ends: Closed

4. Total Coils: 10.000

Sugg. Max. Deflection: 0.590 (in)
 Sugg. Max. Load: 2.300 (lbs)

7. All Drawing Dimensions are in Inches [mm]