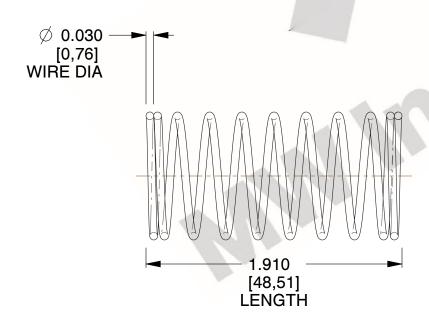

## **NOTES:**

1. Material: Stainless Steel

2. Finish: Glod Irridite

3. Ends: Closed

4. Total Coils: 10.000

Sugg. Max. Deflection: 0.590 (in)
 Sugg. Max. Load: 2.300 (lbs)

7. All Drawing Dimensions are in Inches [mm]