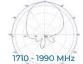

| ELECTRICAL STUFF        |            |          | Product Specifications may change without prior notice. |           |
|-------------------------|------------|----------|---------------------------------------------------------|-----------|
| Item No.                |            | BT512365 |                                                         |           |
| Frequency Range         |            | MHz      | 698-960                                                 | 1710-2700 |
| Gain                    |            | dBi      | 6.5                                                     | 8         |
| Polarization            |            | Vertical |                                                         |           |
| Beam width              | Horizontal | deg      | 80                                                      | 65        |
|                         | Vertical   |          | 73                                                      | 60        |
| VSWR                    |            |          | ≤1.8                                                    |           |
| Front-To-Back Ratio     |            | dB       | >12                                                     | >18       |
| PIM, 3rd Order, 2 x 2 W |            | dBc      | ≤-153                                                   |           |
| Input Power, maximum    |            | watt     | 50                                                      |           |
| Impedance               |            | ohm      | 50                                                      |           |

## HORIZONTAL

VERTICAL