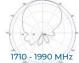

| ELECTRICAL STUFF        |            |          | Product Specifications may change without prior notice. |           |
|-------------------------|------------|----------|---------------------------------------------------------|-----------|
| Item No.                |            | BT512365 |                                                         |           |
| Frequency Range         |            | MHz      | 698-960                                                 | 1710-2700 |
| Gain                    |            | dBi      | 6.5                                                     | 8         |
| Polarization            |            | Vertical |                                                         |           |
| Beam width              | Horizontal | deg      | 80                                                      | 65        |
|                         | Vertical   |          | 73                                                      | 60        |
| VSWR                    |            |          | ≤1.8                                                    |           |
| Front-To-Back Ratio     |            | dB       | >12                                                     | >18       |
| PIM, 3rd Order, 2 x 2 W |            | dBc      | ≤-153                                                   |           |
| Input Power, maximum    |            | watt     | 50                                                      |           |
| Impedance               |            | ohm      | 50                                                      |           |

## HORIZONTAL

VERTICAL