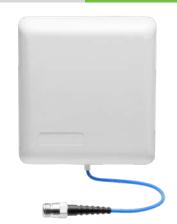

## **The Outdoor Board**

Outdoor Wall Mount Panel Cellular Antenna

BT512365

## The Board from Bolton: So easy to install, you'll be up boosting in minutes.

- Directional broadcast panel antenna for your cellular signal boosting system
- The Board works with all 50 Ohm signal boosters
- Easy installation your DIY skills will make swift work of it
- Up to +8 dBi gain

| MECHANICAL STUFF             |          |                                    |  |  |
|------------------------------|----------|------------------------------------|--|--|
| Connector Type               | N-Female |                                    |  |  |
| Dimensions, HxWxD            | mm, in   | 165 x 155 x 50, 6.50 X 6.10 X 2.00 |  |  |
| Weight, without Mounting Kit | kg, lbs  | 0.25, 0.55                         |  |  |
| Radome Material and Color    |          | ABS, White, RAL7035                |  |  |
| Mounting Kit                 |          | On-wall                            |  |  |
| Operational Temperature      | oC, oF   | -55 to +60, -67 to 140             |  |  |
| Ingression Protection Rating |          | IP65                               |  |  |
| Cable Length                 | cm, in   | 30, 11.81                          |  |  |
| Coax Type                    |          | RG141                              |  |  |