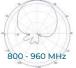

| ELECTRICAL STUFF        |            |          | Product Specifications may change without prior notice. |           |
|-------------------------|------------|----------|---------------------------------------------------------|-----------|
| Item No.                |            | BT512365 |                                                         |           |
| Frequency Range         |            | MHz      | 698-960                                                 | 1710-2700 |
| Gain                    |            | dBi      | 6.5                                                     | 8         |
| Polarization            |            | Vertical |                                                         |           |
| Beam width              | Horizontal | deg      | 80                                                      | 65        |
|                         | Vertical   |          | 73                                                      | 60        |
| VSWR                    |            |          | ≤1.8                                                    |           |
| Front-To-Back Ratio     |            | dB       | >12                                                     | >18       |
| PIM, 3rd Order, 2 x 2 W |            | dBc      | ≤-153                                                   |           |
| Input Power, maximum    |            | watt     | 50                                                      |           |
| Impedance               |            | ohm      | 50                                                      |           |

## HORIZONTAL

VERTICAL