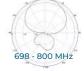

| ELECTRICAL STUFF        |            |          | Product Specifications may change without prior notice. |           |
|-------------------------|------------|----------|---------------------------------------------------------|-----------|
| Item No.                |            | BT512365 |                                                         |           |
| Frequency Range         |            | MHz      | 698-960                                                 | 1710-2700 |
| Gain                    |            | dBi      | 6.5                                                     | 8         |
| Polarization            |            | Vertical |                                                         |           |
| Beam width              | Horizontal | deg      | 80                                                      | 65        |
|                         | Vertical   |          | 73                                                      | 60        |
| VSWR                    |            |          | ≤1.8                                                    |           |
| Front-To-Back Ratio     |            | dB       | >12                                                     | >18       |
| PIM, 3rd Order, 2 x 2 W |            | dBc      | ≤-153                                                   |           |
| Input Power, maximum    |            | watt     | 50                                                      |           |
| Impedance               |            | ohm      | 50                                                      |           |

## HORIZONTAL

VERTICAL