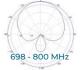

| ELECTRICAL STUFF        |            |          | Product Specifications may change without prior notice. |           |
|-------------------------|------------|----------|---------------------------------------------------------|-----------|
| Item No.                |            | BT512365 |                                                         |           |
| Frequency Range         |            | MHz      | 698-960                                                 | 1710-2700 |
| Gain                    |            | dBi      | 6.5                                                     | 8         |
| Polarization            |            | Vertical |                                                         |           |
| Beam width              | Horizontal | deg      | 80                                                      | 65        |
|                         | Vertical   |          | 73                                                      | 60        |
| VSWR                    |            |          | ≤1.8                                                    |           |
| Front-To-Back Ratio     |            | dB       | >12                                                     | >18       |
| PIM, 3rd Order, 2 x 2 W |            | dBc      | ≤-153                                                   |           |
| Input Power, maximum    |            | watt     | 50                                                      |           |
| Impedance               |            | ohm      | 50                                                      |           |

## HORIZONTAL

VERTICAL