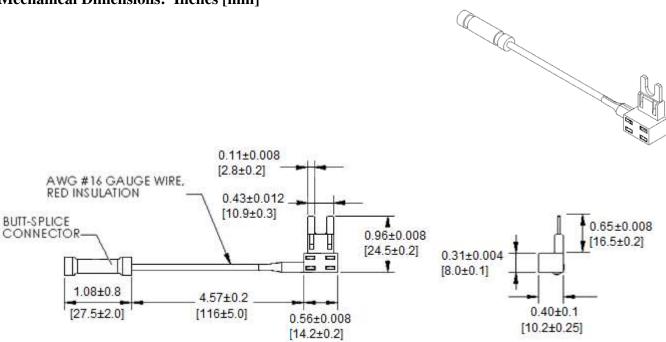

Body Material: PVC

For use with Type APM, ANM Fuse (Miniature Automotive Blade Type)

Wire: 16 AWG Red Wire, UL1015 105°C

Connector: Butt-Splice Connector

## **Mechanical Dimensions: Inches [mm]**