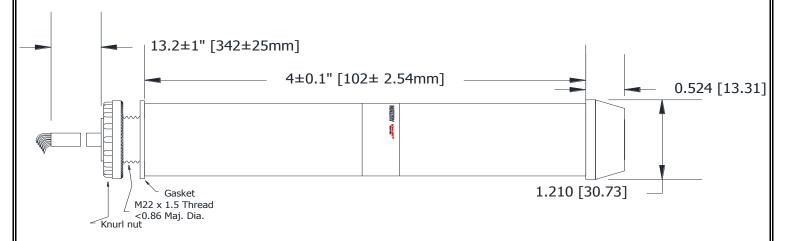

|
| Operating Temperature  | -30° to +60° C                                                 |
| Mounting               | Recommended hole size is 22.5 mm.                              |
| Knurled Nut            | The max recommended torque is 10 in-lbs.                       |
| Cable                  | Gray, UL Style 21894, 300V, 105°C, 24AWG, Pb-Free Tinned Leads |
| Weight (Typical)       | 105 grams                                                      |
| NEMA 12                | Approved with use of included gasket.                          |
|                        |                                                                |

**Dimensions:** Inches (mm)

**Options** 

## cUL Recognized

Please contact factory.

## **ROHS Compliant**



Connections:

SOUND BLACK wire and ORANGE wire to Power TOP BROWN wire and RED wire to Power