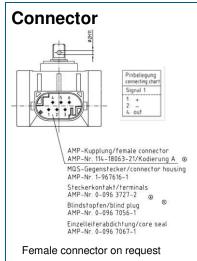

## Angle sensor (Hall) 91680

| Supply<br>Current | 5 V ± 0.25 V<br>6 mA max.   | Temperature range | - 40 °C to + 120 °C                                                      |
|-------------------|-----------------------------|-------------------|--------------------------------------------------------------------------|
| Output signal     | Voltage interface, 1 signal | Sealing grade     | Protection class according to DIN 40050-9 housing IP6K6 connector IP6K9K |
| Terminals Sensor  | Gold plated                 | Vibration         | Robust against higher requirements                                       |
| Specification     | DHWS670671-6a               | Drawing           | 91680000 Index 14                                                        |