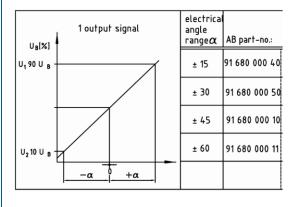

Angle sensor (Hall) 91680







| Supply<br>Current | 5 V ± 0.25 V<br>6 mA max.   | Temperature range | - 40 °C to + 120 °C                                                      |
|-------------------|-----------------------------|-------------------|--------------------------------------------------------------------------|
| Output signal     | Voltage interface, 1 signal | Sealing grade     | Protection class according to DIN 40050-9 housing IP6K6 connector IP6K9K |
| Terminals Sensor  | Gold plated                 | Vibration         | Robust against higher requirements                                       |
| Specification     | DHWS670671-6a               | Drawing           | 91680000 Index 14                                                        |

## **Angle range (degrees)**