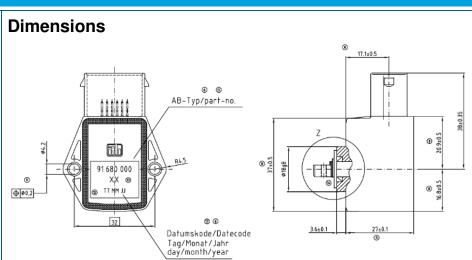

## Angle sensor (Hall) 91680

| Supply<br>Current | 5 V ± 0.25 V<br>6 mA max.   | Temperature range | - 40 °C to + 120 °C                                                      |
|-------------------|-----------------------------|-------------------|--------------------------------------------------------------------------|
| Output signal     | Voltage interface, 1 signal | Sealing grade     | Protection class according to DIN 40050-9 housing IP6K6 connector IP6K9K |
| Terminals Sensor  | Gold plated                 | Vibration         | Robust against higher requirements                                       |
| Specification     | DHWS670671-6a               | Drawing           | 91680000 Index 14                                                        |