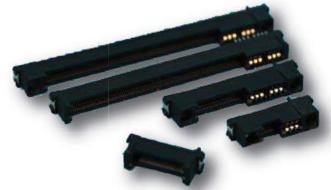

## Cool Edge®

#### **Features:**

- Supports data speed from 6Gbps to 25Gbps per differential pair
- Provides 20 200 signal pin options for 66 differential pairs.
- Supports 85 ohm/92 ohm/100 ohm platforms.
- Vertical and Co-planar Card-Edge options.
- Provides 1.6mm and 2.36mm card gauge.
- TH power and SMT signal termination.
- Supports SAS, SATA PCle(Gen3/4), XAUI and more.
- Cost benefit interconnect solution replacing pairs of male and female connectors.

#### **Overview:**

A 0.8 Pitch High-speed Signal and Power Hybrid Card-Edge Connector. The Cool Edge can provide tailor made solutions (carries 25Gbps Ethernet and 16Gbos PCIe, and single and signal altogether). With modular base tooling, the connector can be all power, all signal, or hybrid. The Cool Edge has balanced Signal Integrity Characteristics, such as a very low loss and crosstalk for LVDS at data rate 25-28Gbps or upto 56Gbps (PAM4).