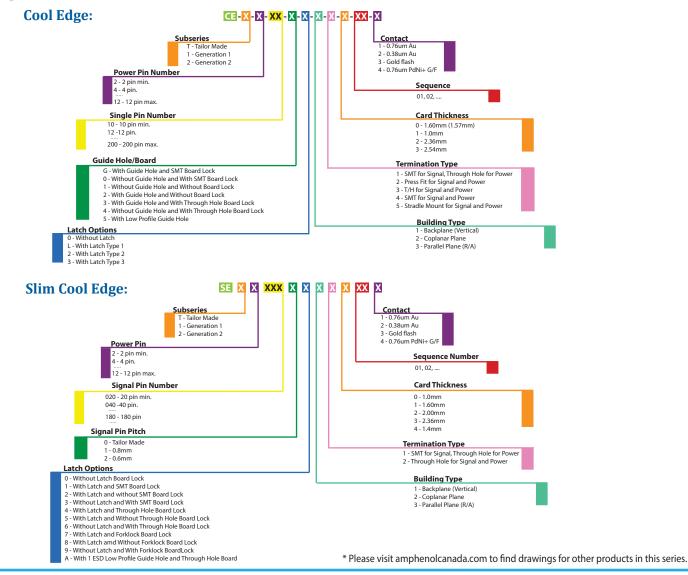

| 1.27 min. matte tin over 127 - 2.54 Um Nickel Underplated       |

#### **Ordering Information:**