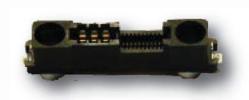

## Cool Edge®

#### **Overview:**

A 0.8 Pitch High-speed Signal and Power Hybrid Card-Edge Connector. The Cool Edge can provide tailor made solutions (carries 25Gbps Ethernet and 16Gbos PCIe, and single and signal altogether). With modular base tooling, the connector can be all power, all signal, or hybrid. The Cool Edge has balanced Signal Integrity Characteristics, such as a very low loss and crosstalk for LVDS at data rate 25-28Gbps or upto 56Gbps (PAM4).