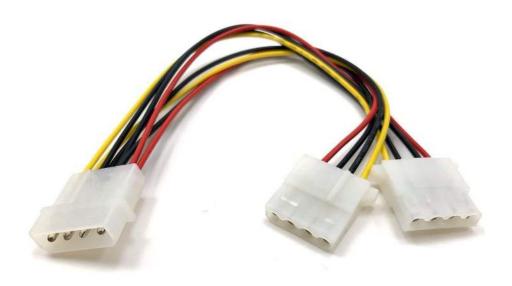

## LP4 to 2x LP4 Power Y Splitter Cable (1 Male to 2 Females) 8 inches F04-105

## Micro Connectors LP4 to 2x LP4 Power Y Splitter Cable (1 Male to 2 Females)

- Connect two LP4 peripherial devices (CD/DVD-ROM drives etc.) to a single LP4 connector
- The PYO2L LP4 to 2x LP4 Power Y Splitter Cable features one LP4 male connector that breaks out into two LP4 female connectors, providing a cost-effective solution for connecting two LP4 peripheral devices (CD/DVD-ROM drives, IDE hard drives etc.) to a single LP4 connector provided by the computer power supply.
- Connector A: 1-LP4 (4 pin Large Drive Power) Male
- Connector B: 2-LP4 (4pin Large Drive Power) Female