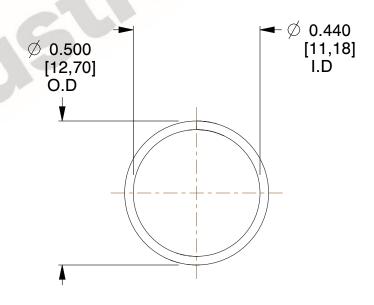

## **NOTES:**

1. Material: Music Wire 2. Finish: Glod Irridite

3. Ends: Closed

4. Total Coils: 10.000

5. Sugg. Max. Deflection: 0.560 (in) 6. Sugg. Max. Load: 2.300 (lbs)

7. All Drawing Dimensions are in Inches [mm]

SCALE

3.000

**COMPRESSION SPRINGS** 

11772

COMPONENT

UNIT

**SPRINGS** 

INCH [mm]