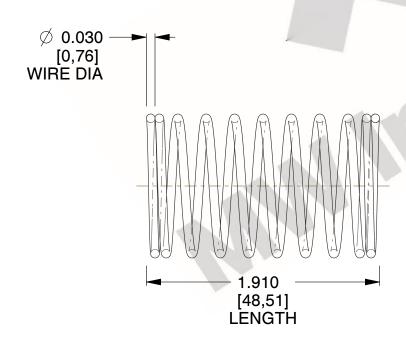

## **NOTES:**

1. Material: Music Wire 2. Finish: Glod Irridite

3. Ends: Closed

4. Total Coils: 10.000

5. Sugg. Max. Deflection: 0.560 (in) 6. Sugg. Max. Load: 2.300 (lbs)

7. All Drawing Dimensions are in Inches [mm]

SCALE

3.000

**COMPRESSION SPRINGS** 

11772

COMPONENT

UNIT

**SPRINGS** 

INCH [mm]