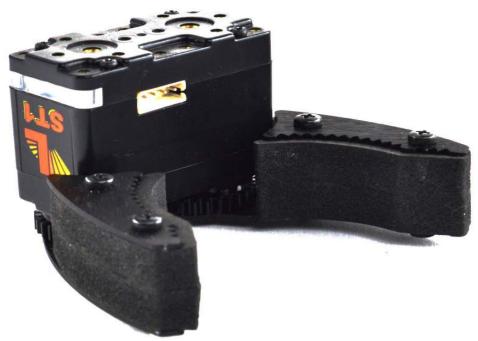

# Description

- Pincer style gripper for Lynxmotion Smart Servos
- Foam inserts help conform to objects
- Aluminum brackets, standoffs and gears
- Servo sold separately

The Lynxmotion Smart Servo (LSS) - Geared Gripper Kit is designed to make use of the Lynxmotion Smart Servo (LSS) 's many mounting points and external modular gearing.

The gripper is made of durable aluminum plates and standoffs and uses foam to conform to the object being grasped. Inner teeth on the aluminum help "bite" into objects when necessary. Alternatively, 3D print your own inserts to customize the gripper for your robotic application.

# Specifications

- Over 180 degrees of operating angle / opening
- Aluminum frame and gears
- Compatible with Lynxmotion Smart Servos