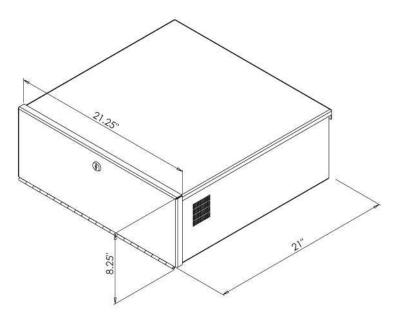

## **Product Features:**

Interior dimensions 21"W x 21" D x 8" H Includes fan and vents for thermal management Interlocking lift off lid Key locked hinged front door Black powder coat finish

## **Product Specifications:**

(for Architects & Engineers)

The DVR lockbox shall be the Video Mount Products (VMP) DVR-LB1. The lockbox shall be primarily constructed of formed steel and shall include spot welds. The lockbox shall have an interlocking lift off lid and a keyed lock front door. The lockbox shall include multiple cable knockouts to accommodate cable connections to the DVR. The lockbox shall include a fan with a power cord and vents for proper ventilation of the DVR.