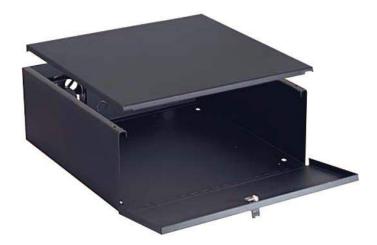

## **Product Features:**

Interior dimensions 21"W x 21" D x 8" H Includes fan and vents for thermal management Interlocking lift off lid Key locked hinged front door Black powder coat finish

## **Product Specifications:**

(for Architects & Engineers)

The DVR lockbox shall be the Video Mount Products (VMP) DVR-LB1. The lockbox shall be primarily constructed of formed steel and shall include spot welds. The lockbox shall have an interlocking lift off lid and a keyed lock front door. The lockbox shall include multiple cable knockouts to accommodate cable connections to the DVR. The lockbox shall include a fan with a power cord and vents for proper ventilation of the DVR.