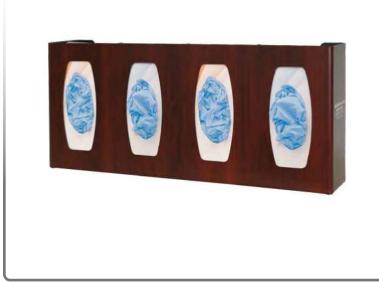

### Related Products (each sold separately):

GL040-0233: BOWMAN® Signature Series - Glove Box Dispenser - Quad, Cherry Fauxwood ABS Plastic (shown below)