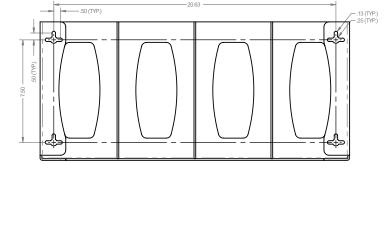

### **Product Specifications** (overall external dimensions):

- 22.63"W x 10.13"H x 4.00"D (57.5 cm x 25.7 cm x 10.2 cm)
- 1.9 lbs (0.8 kg) approximated

### **Mounting Specifications:**