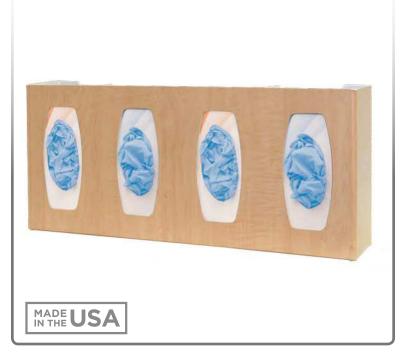

# BOWMAN® Signature Series - Glove Box Dispenser - Quad

### **Product Description:**

- Glove Box Dispenser Quad with Dividers
- · Holds four boxes of gloves
- · Three-way keyholes for vertical or horizontal wall mounting
- BOWMAN® Signature Series Maple Fauxwood ABS Plastic

### **Product Specifications** (overall external dimensions):

- 22.63"W x 10.13"H x 4.00"D (57.5 cm x 25.7 cm x 10.2 cm)
- 1.9 lbs (0.8 kg) approximated