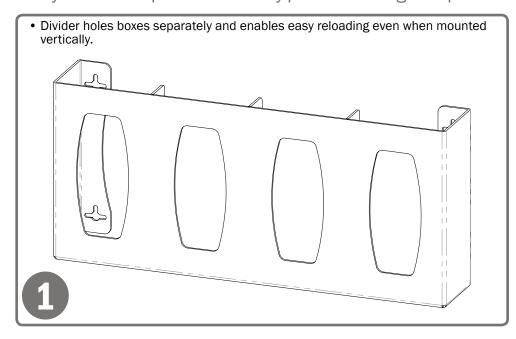

### **Product Description:**

- Glove Box Dispenser Quad with Dividers
- · Holds four boxes of gloves
- · Three-way keyholes for vertical or horizontal wall mounting
- BOWMAN® Signature Series Maple Fauxwood ABS Plastic

### Parts included:

Dispenser