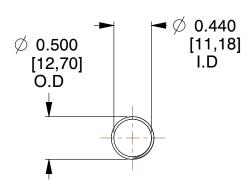

## **NOTES:**

1. Material: Stainless Steel

2. Finish: Glod Irridite

3. Ends: Closed and Ground

4. Total Coils: 10.000

Sugg. Max. Deflection : 2.800 (in)
Sugg. Max. Load : 2.300 (lbs)

7. All Drawing Dimensions are in Inches [mm]