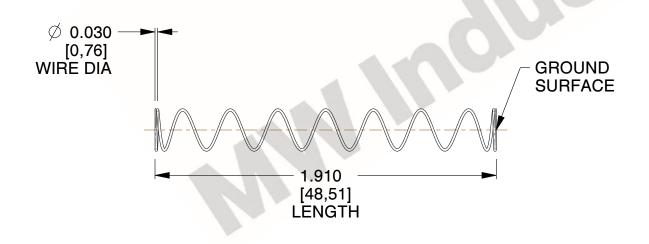

## **NOTES:**

1. Material: Stainless Steel

2. Finish: Glod Irridite

3. Ends: Closed and Ground

4. Total Coils: 10.000

Sugg. Max. Deflection : 2.800 (in)
Sugg. Max. Load : 2.300 (lbs)

7. All Drawing Dimensions are in Inches [mm]