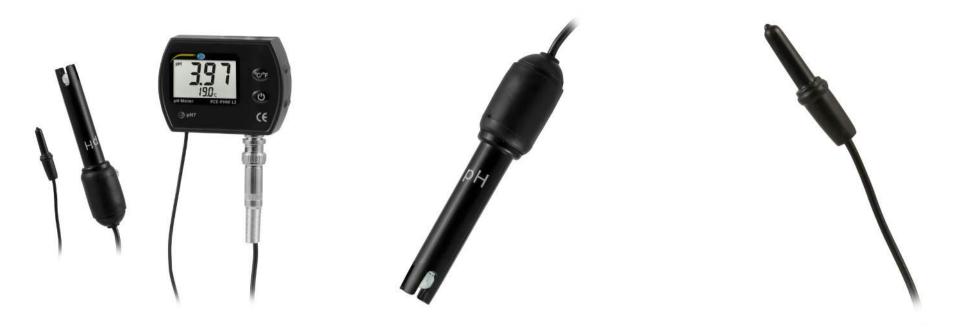

## pH Meter PCE-PHM 12

#### Aquarium pH meter PCE-PHM 12

The aquarium pH meter PCE-PHM 12 was specially developed for the pH measurement in aquariums. With the included universal holder, the aquarium pH meter can be attached to any aquarium. The permanently installed temperature probe on the aquarium pH meter is not only used for temperature indication but also for temperature compensation. With the aquarium pH meter this guarantees a precise measured value even with a temperature fluctuation. Depending on your needs, an adjustment on the aquarium pH meter can also be carried out with a pH 7 reference solution.

The aquarium pH meter has two power supply options. On the one hand, it is possible to operate the aquarium ph meter with the supplied power supply. On the other hand, it is possible to operate the aquarium pH meter with four batteries. Thus, the aquarium pH meter is suitable for permanent installation and also for mobile use.

- Temperature compensation up to 50°C / 122°F
- Universal mounting bracket
- ▶ Removable pH electrode
- Easy to use
- Switchable temperature unit
- Battery and mains operation possible

www.pce-instruments.com