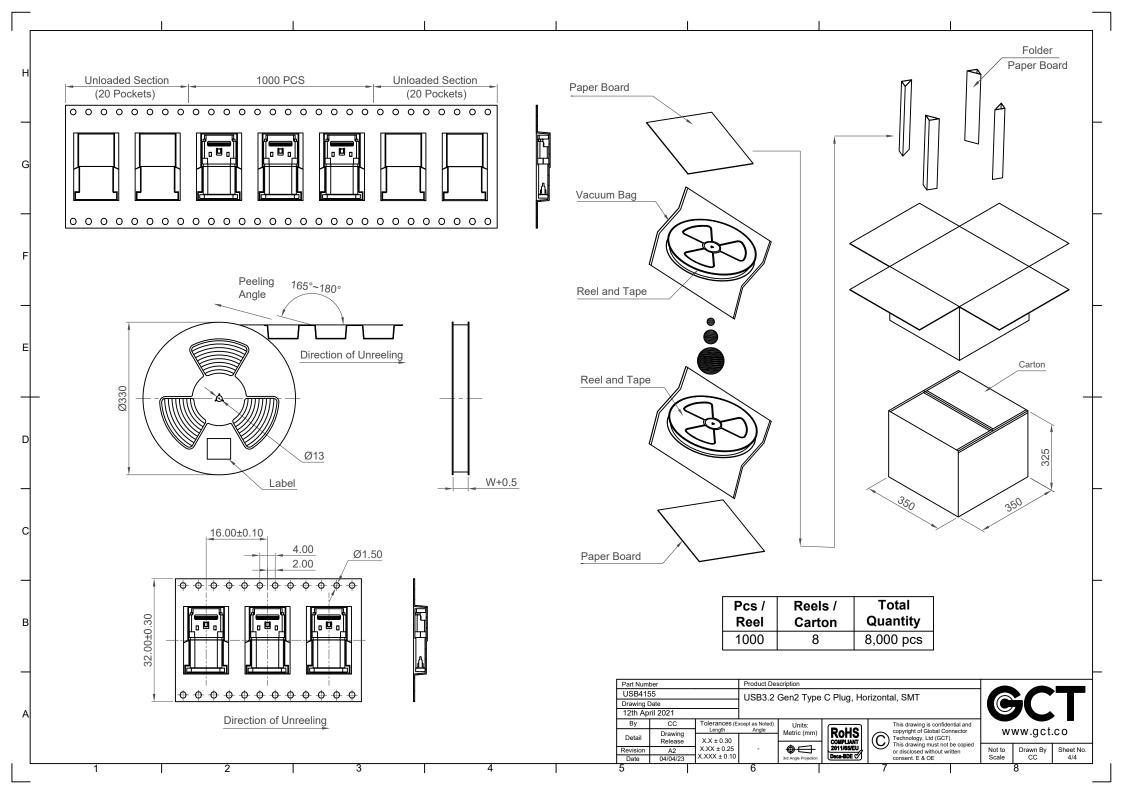

|                        |        |                                                                        |  |                 |                |                  |  |
| USB4155          |                    |                             | USB3.2 Gen2 Type C Plug, Horizontal, SMT   |                       |                        |        |                                                                        |  |                 |                |                  |  |
| Part Number      |                    |                             | Product Description                        |                       |                        |        |                                                                        |  |                 |                |                  |  |