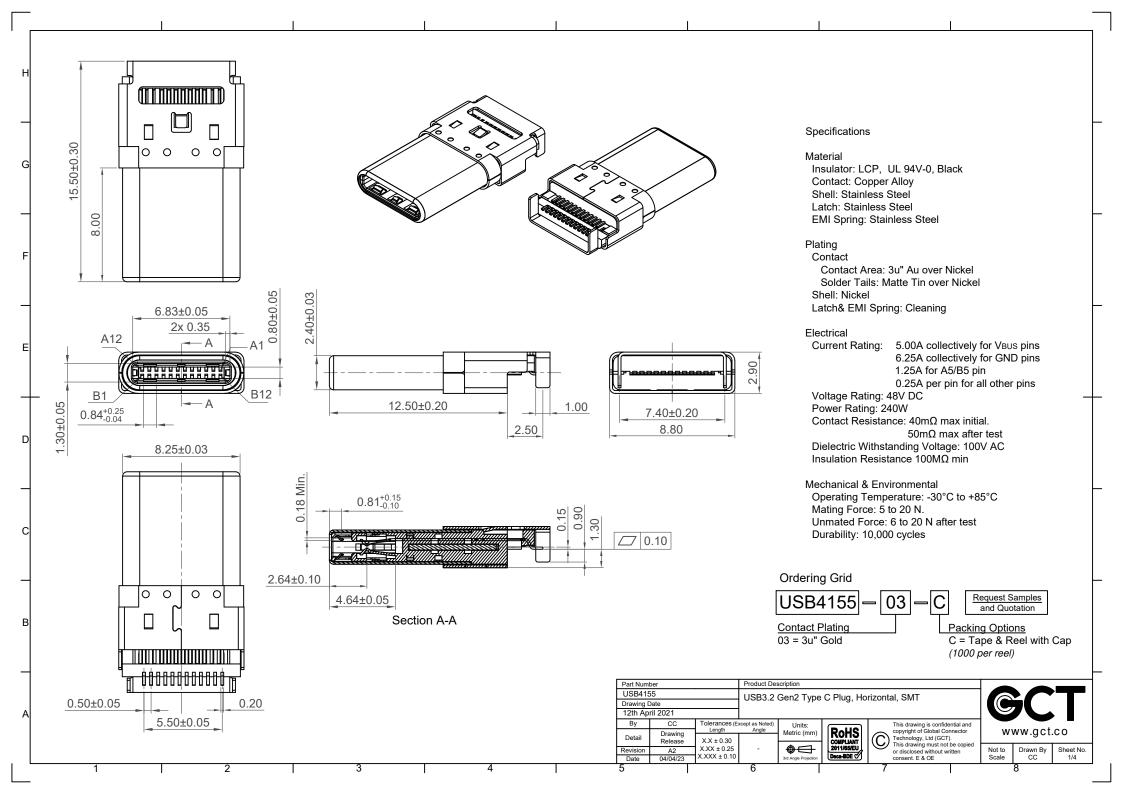

G

F

F

Г

B

1

2

Weight

Tray

PCB

Proposal 2: Recommended Jig(Tray, Weight) be used in IR Reflow Process

3

4

| Revision<br>Date | A2<br>04/04/23     | X.XX ± 0.25<br>X.XXX ± 0.10 |                                            | Grid Angle Projection | 2011/65/EU<br>Deca-BDE |        | This drawing must not I<br>or disclosed without wri<br>consent. E & OE |  | Not to<br>Scale | Drawn By<br>CC | Sheet No.<br>3/4 |  |
|------------------|--------------------|-----------------------------|--------------------------------------------|-----------------------|------------------------|--------|------------------------------------------------------------------------|--|-----------------|----------------|------------------|--|
| Detail           | Drawing<br>Release | Length<br>X.X ± 0.30        | Angle                                      | Metric (mm)           |                        | Techno | Fechnology, Ltd (GCT)                                                  |  | www.gct.co      |                |                  |  |
| By               | CC                 | Tolerances (E               |                                            | Units:                |                        | 1      | This drawing is confide                                                |  |                 |                |                  |  |
| 12th April 2021  |                    |                             |                                            |                       |                        |        |                                                                        |  |                 |                |                  |  |
| Drawing Date     |                    |                             | CODOLZ CONZ TYPE OT hug, Honzonital, Civit |                       |                        |        |                                                                        |  |                 |                |                  |  |
| USB4155          |                    |                             | USB3.2 Gen2 Type C Plug, Horizontal, SMT   |                       |                        |        |                                                                        |  |                 |                |                  |  |
| Part Number      |                    |                             | Product Description                        |                       |                        |        |                                                                        |  |                 |                |                  |  |