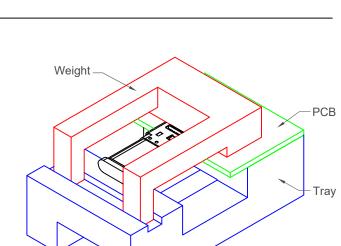

G

F

F

Г

B

1

2

Weight

Tray

PCB

Proposal 2: Recommended Jig(Tray, Weight) be used in IR Reflow Process

3

4

| Revision<br>Date | A2<br>04/04/23     | X.XX ± 0.25<br>X.XXX ± 0.10 |                                            | Grid Angle Projection | 2011/65/EU<br>Deca-BDE |        | This drawing must not I<br>or disclosed without wri<br>consent. E & OE |  | Not to<br>Scale | Drawn By<br>CC | Sheet No.<br>3/4 |  |
|------------------|--------------------|-----------------------------|--------------------------------------------|-----------------------|------------------------|--------|------------------------------------------------------------------------|--|-----------------|----------------|------------------|--|
| Detail           | Drawing<br>Release | Length<br>X.X ± 0.30        | Angle                                      | Metric (mm)           |                        | Techno | Fechnology, Ltd (GCT)                                                  |  | www.gct.co      |                |                  |  |
| By               | CC                 | Tolerances (E               |                                            | Units:                |                        | 1      | This drawing is confide                                                |  |                 |                |                  |  |
| 12th April 2021  |                    |                             |                                            |                       |                        |        |                                                                        |  |                 |                |                  |  |
| Drawing Date     |                    |                             | CODOLZ CONZ TYPE OT hug, Honzonital, Civit |                       |                        |        |                                                                        |  |                 |                |                  |  |
| USB4155          |                    |                             | USB3.2 Gen2 Type C Plug, Horizontal, SMT   |                       |                        |        |                                                                        |  |                 |                |                  |  |
| Part Number      |                    |                             | Product Description                        |                       |                        |        |                                                                        |  |                 |                |                  |  |