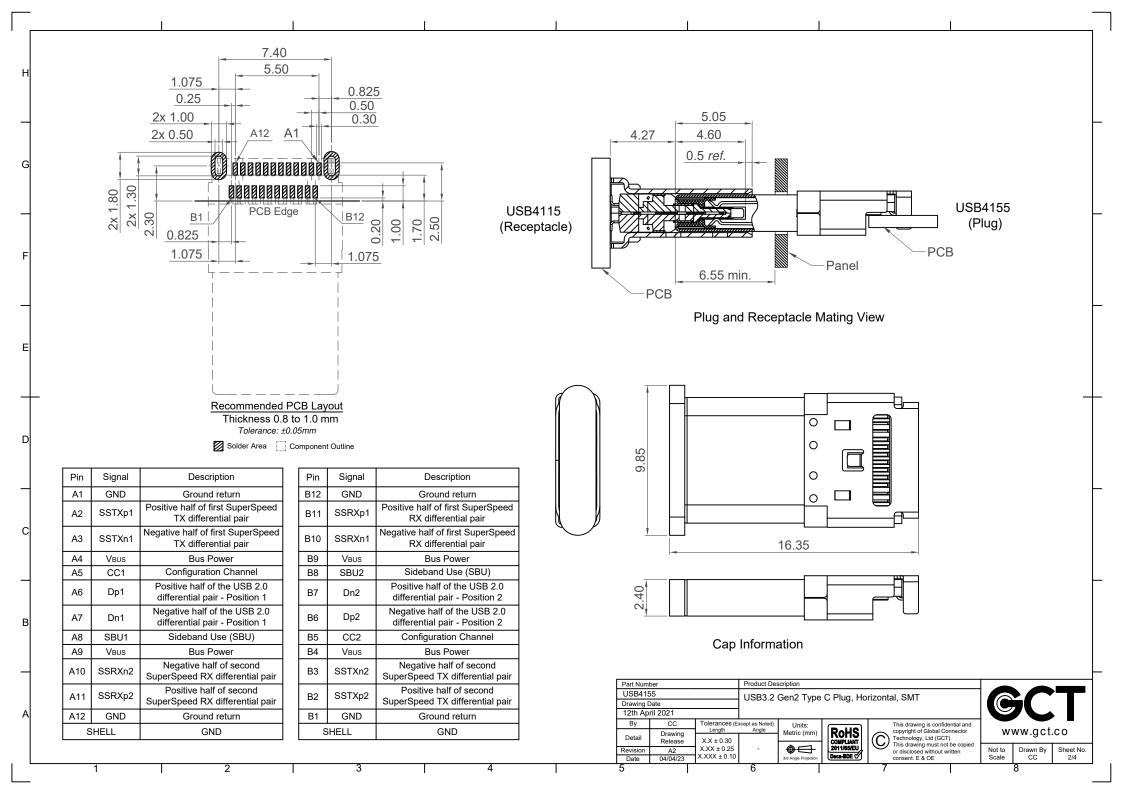

G

F

F

Г

B

1

2

Weight

Tray

PCB

Proposal 2: Recommended Jig(Tray, Weight) be used in IR Reflow Process

3

4

| Revision<br>Date | A2<br>04/04/23     | X.XX ± 0.25<br>X.XXX ± 0.10 |                                            | Grid Angle Projection | 2011/65/EU<br>Deca-BDE |        | This drawing must not I<br>or disclosed without wri<br>consent. E & OE |  | Not to<br>Scale | Drawn By<br>CC | Sheet No.<br>3/4 |  |
|------------------|--------------------|-----------------------------|--------------------------------------------|-----------------------|------------------------|--------|------------------------------------------------------------------------|--|-----------------|----------------|------------------|--|
| Detail           | Drawing<br>Release | Length<br>X.X ± 0.30        | Angle                                      | Metric (mm)           |                        | Techno | Fechnology, Ltd (GCT)                                                  |  | www.gct.co      |                |                  |  |
| By               | CC                 | Tolerances (E               |                                            | Units:                |                        | 1      | This drawing is confide                                                |  |                 |                |                  |  |
| 12th April 2021  |                    |                             |                                            |                       |                        |        |                                                                        |  |                 |                |                  |  |
| Drawing Date     |                    |                             | CODOLZ CONZ TYPE OT hug, Honzonital, Civit |                       |                        |        |                                                                        |  |                 |                |                  |  |
| USB4155          |                    |                             | USB3.2 Gen2 Type C Plug, Horizontal, SMT   |                       |                        |        |                                                                        |  |                 |                |                  |  |
| Part Number      |                    |                             | Product Description                        |                       |                        |        |                                                                        |  |                 |                |                  |  |