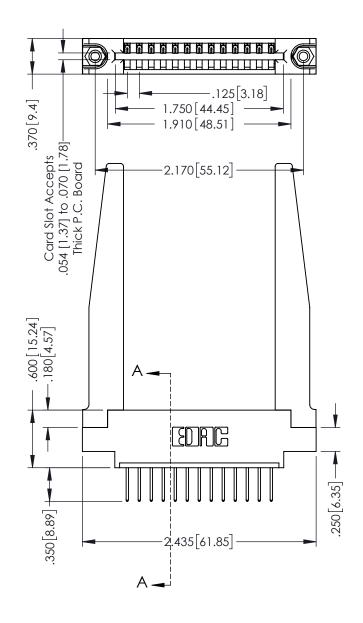

THIS IS A C.A.D. GENERATED DRAWING DO NOT MAKE MANUAL REVISIONS TO MASTER.

ISSUE NUMBER

ORIGINAL

1

346/396 SERIES CARD EDGE CONNECTOR PART NUMBER: 396-013-526-678

YOUR CONNECTION TO QUALITY & SERVICE

**EDAC INC** TORONTO, ONTARIO CANADA

346-ENG-MASTER

**SECTION A-A** 

INSULATOR MATERIAL: THERMOPLASTIC POLYESTER, UL 94V-0 CONTACT MATERIAL; COPPER, NICKEL, TIN ALLOY CA-725 CONTACT PLATING: GOLD ON THE MATING AREA, TIN-LEAD ON THE CONTACT TAILS, NICKEL UNDERPLATE