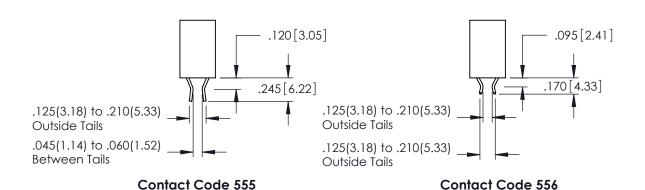

## 346/396 SERIES CARD EDGE CONNECTOR CONTACT CODE 555,556,558,559,560 DIMENSIONS

YOUR CONNECTION TO QUALITY & SERVICE

**EDAC INC** TORONTO, ONTARIO CANADA

THESE DRAWINGS AND SPECIFICATIONS ARE THE PROPERTY OF EDAC INC.,AND SHALL NOT BE REPRODUCED, OR COPIED OR USED AS THE BASIS FOR THE MANUFACTURE OR SALE OF APPARATUS WITHOUT WRITTEN PERMISSION.

Slot Depth Point of Contact .330[8.38] : .160[4.06] |

ISSUE NUMBER ORIGINAL 1

.060 [1.52] .200 [5.08] .210[5.33] -.660[16.76] -

.060 [1.52] .150[3.81] .260[6.6] -**Outside Tails** .660 [16.76]

.165[4.19] .375 [9.54] .125(3.18) to .210(5.33) .125(3.18) to .210(5.33)

**Contact Code 558** 

**Contact Code 559** 

**Contact Code 560** 

INSULATOR MATERIAL: THERMOPLASTIC POLYESTER, UL 94V-0 CONTACT MATERIAL; COPPER, NICKEL, TIN ALLOY CA-725

CONTACT PLATING: GOLD ON THE MATING AREA, TIN-LEAD ON THE CONTACT TAILS, NICKEL UNDERPLATE