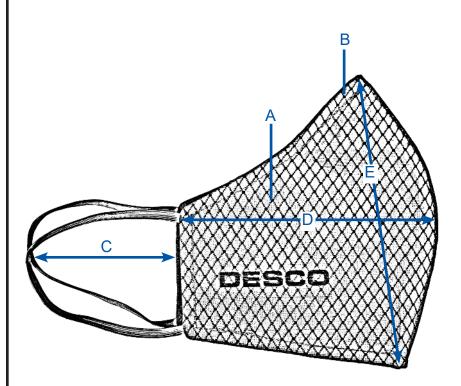

## DESCO

- A. Constructed of a lightweight dissipative material which is made from texturized polyester and a minimum of 9% carbon nylon monofiliment\* Can be washed multiple times in a mild detergent\*\*.
- B. A nose wire helps ensure mask fits securely
- C. Elastic bands range from Small-Medium (2.75") to Large-Extra Large (3.25"). The mask area is the same size for all items. (D x E)