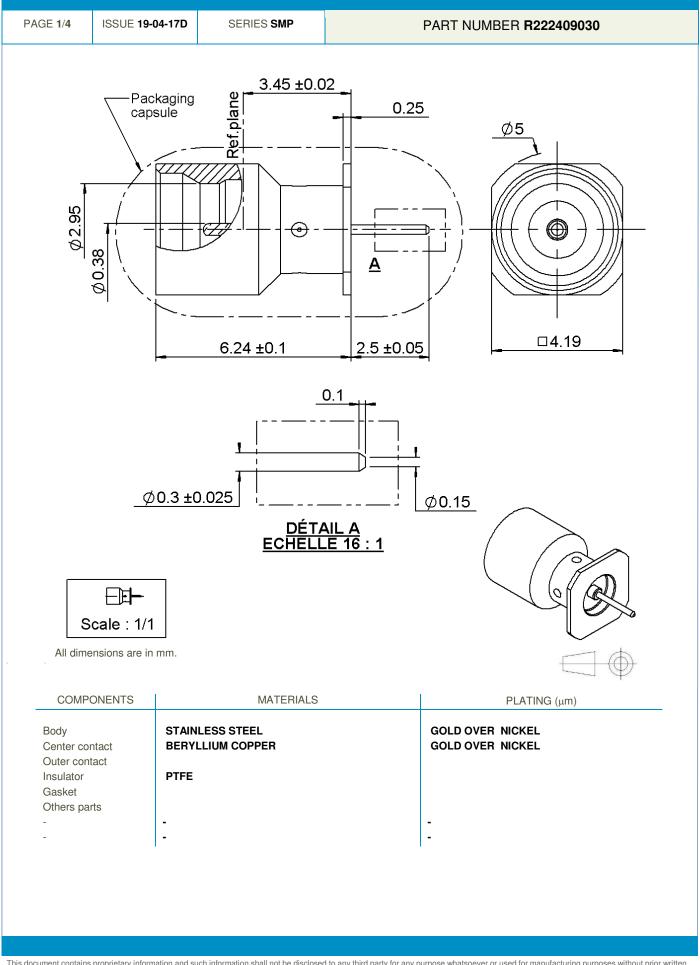

**Technical Data Sheet** 

STRAIGHT PLUG RECEPTACLE FOR PCB FULL DETENT

This document contains proprietary information and such information shall not be disclosed to any third party for any purpose whatsoever or used for manufacturing purposes without prior written agreement from Radiall. The data defined in this document are given as an indication, in the effort to improve our products; we reserve the right to make any changes judged necessary.

STRAIGHT PLUG RECEPTACLE FOR PCB FULL DETENT

Radiall 狐

This document contains proprietary information and such information shall not be disclosed to any third party for any purpose whatsoever or used for manufacturing purposes without prior written agreement from Radiall. The data defined in this document are given as an indication, in the effort to improve our products; we reserve the right to make any changes judged necessary.