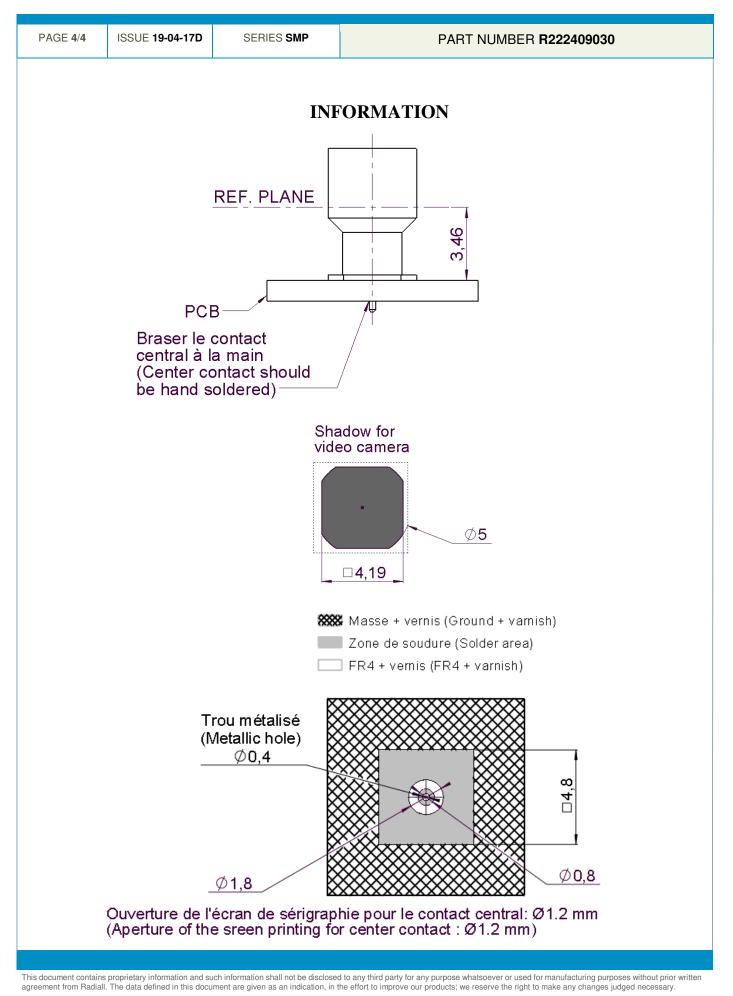

**Technical Data Sheet** 

STRAIGHT PLUG RECEPTACLE FOR PCB FULL DETENT

PAGE 3/4 ISSUE 19-04-17D SERIES SMP PART NUMBER R222409030 Deposit solder paste 'Sn Ag4 Cu0.5' on mounting zone by screen printing application. We recommend a low residue flux. We advise a thickness of 150  $\mu$ m . Verify that the edges of the zone are clean. 1. Placement of the receptacle on the mounting zone with an automatic machine of 'pick and place' type. Video camera is preferred to check the positioning of the component. Adhesive agents are forbidden on the receptacle. 2. Soldering by infra-red reflow. 3. Cleaning of printed circuit boards. 4. Checking of solder joints and position of the component by visual inspection. **TEMPERATURE PROFIL** 