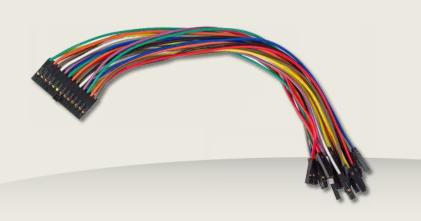

# 26-POS CABLE FOR LABTOOL

26-pos spare part cable for LabTool.

## **SPECIFICATION**

- 26-pos 100 mil pitch IDC-style connector
- 200 mm long cables
- inidividual female connectors at each wire, suitable for connection to standard 0.64 square pins.