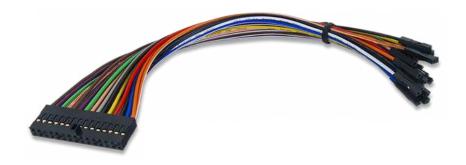

## Flywires: Signal Cable Assembly for the Analog Discovery

The Analog Discovery signal cable assembly, or flywire, is the same assembly that ships with every Analog Discovery we sell. We've heard from our users that it would be nice to be able to leave their Analog Discoverys wired into one project while still being able to use it on another, and so now we sell the fly wire separately! This assembly features a 2x15 keyed female pin connector, with each of the the 30 signals broken out into separate color-coded female connectors.

## Features:

The same signal cable assembly that ships with your Discovery, now available separately Allows you to move your Discovery between several projects without having to re-wire 2x15 keyed female connector with all 30 color-coded signal wires broken out individually Each signal wire is 260mm± 20