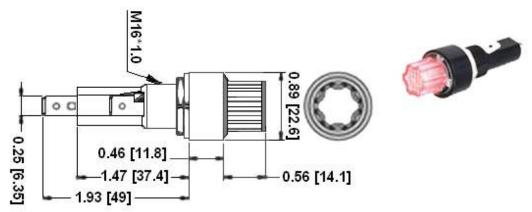

## Type PMA-LS-DC1-Q2S Panel Mount Fuse Holder 1/4" x 11/4" (6.3 x 32mm) Fuses LED Warning Light / Screw

www.optifuse.com

(619) 593-5050

Electrical Rating: 20A, 32V DC Fuse Style: '4" x 1'4" (6.3 x 32mm)

**IP Rating:** IP66 **Material:** 

Frame: Phenolic (UL flame: 94V-1)
Cap: Polycarbonate (UL flame: 94V-2)
Terminals: Silver-plated copper
Cap: LED Warning Light type, Screw type

**LED** indicates when fuse is burned.

**Mounting:** by nut

Terminal: Solder/Quick-Connect 6.4mm / 0.250"

**Panel Thickness:** 0.5 ~ 10.0mm **Agency Standards and Listings:** 

c**FL**°us

**Product Dimensions: Inches [mm]** 