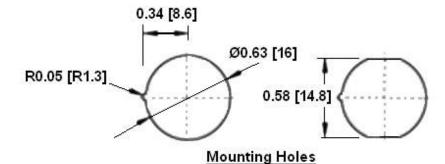

**Mounting:** by nut

Terminal: Solder/Quick-Connect 6.4mm / 0.250"

**Panel Thickness:** 0.5 ~ 10.0mm **Agency Standards and Listings:** 

c**FL**°us

**Product Dimensions: Inches [mm]** 