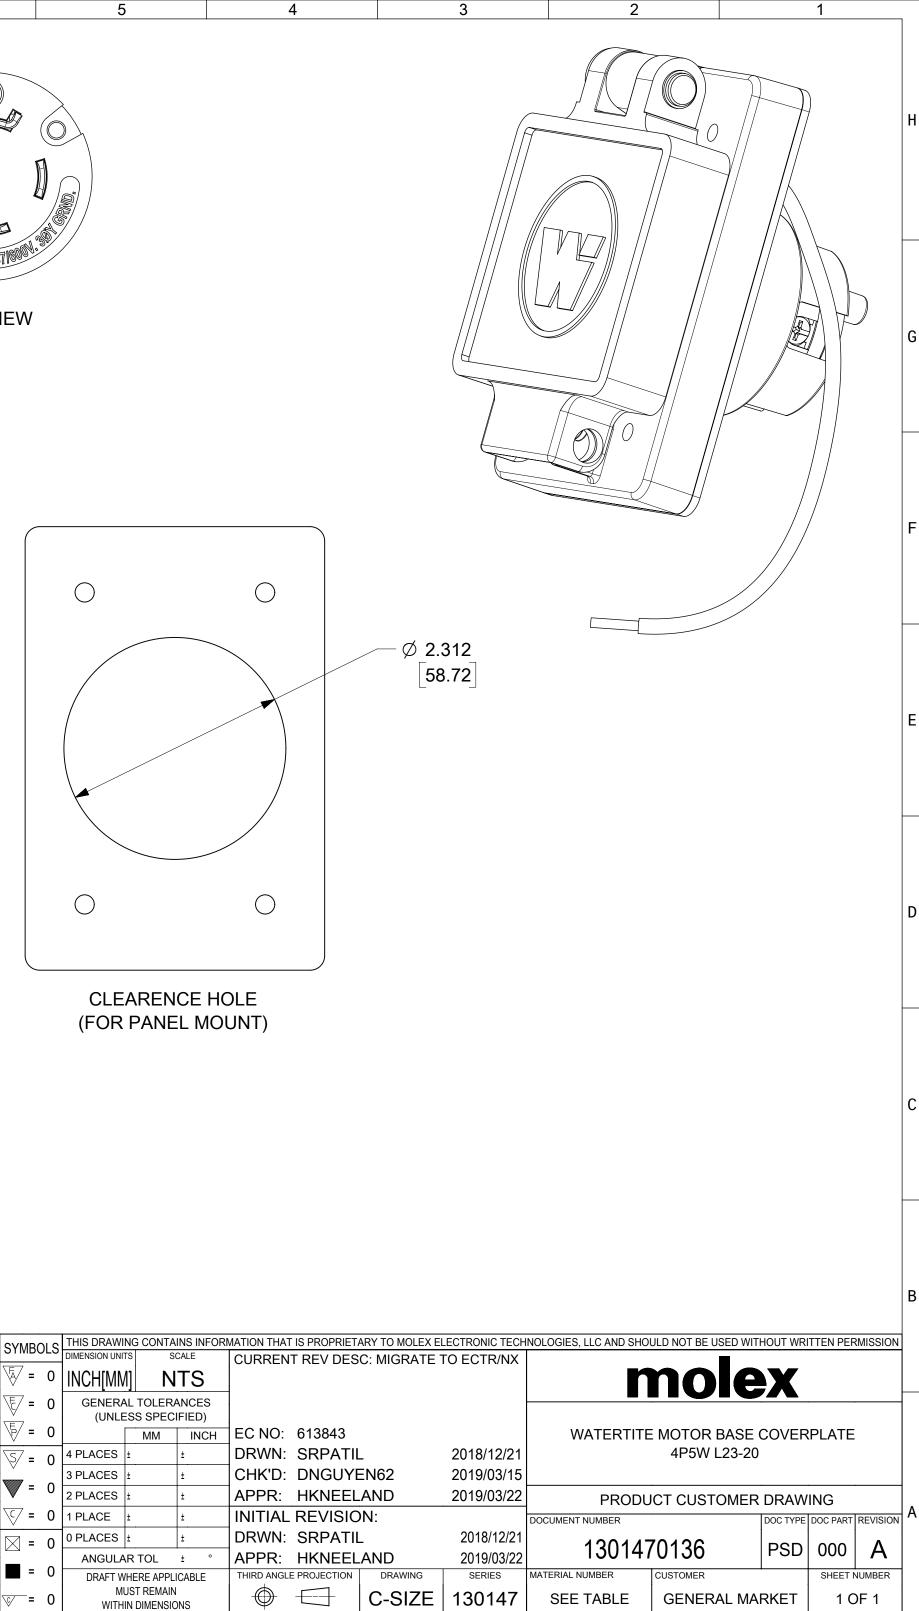

|   | 12                                 | 11                                         | 10                                                       | 9                             | 8                     | 7                 | 6         |
|---|------------------------------------|--------------------------------------------|----------------------------------------------------------|-------------------------------|-----------------------|-------------------|-----------|
|   | ORDER NO.                          | WOODHEAD NO.                               | COLOR                                                    |                               |                       |                   |           |
|   | 130147-0136                        | 66W83                                      | YELLOW                                                   |                               |                       |                   |           |
| G | Ø 0.187<br>[4.75]                  |                                            |                                                          |                               | _                     | [3.34)<br>[84.8)] | FACE VIEW |
| F |                                    |                                            |                                                          |                               |                       |                   |           |
| E | (4.62)<br>[(117.5)]                |                                            |                                                          | 3.25<br>[82.6]                |                       |                   |           |
| D |                                    |                                            |                                                          | V                             |                       |                   |           |
|   |                                    | <ul> <li>◄ 1.88</li> <li>[47.6]</li> </ul> | ►                                                        |                               | ◄ (1.48)►<br>[(37.7)] |                   |           |
| С |                                    |                                            |                                                          |                               |                       |                   |           |
|   | DESCRPITION                        |                                            | MATERIAL                                                 |                               |                       | QTY.              |           |
|   | BLADES                             |                                            | BRASS, NICK                                              | EL PLATED                     |                       | 3                 |           |
| в | RETAINING SCRE                     | EWS                                        | STAINLESS STEEL<br>BRASS, ZINC PLATED                    |                               |                       | 3                 |           |
|   |                                    | MINAL SCREW ASSY.                          |                                                          |                               |                       | 3                 |           |
|   | MALE INSERT                        |                                            | NYLON                                                    |                               |                       | 1                 | SY        |
|   | TERMINAL COVE                      |                                            | POLYCARBONATE                                            |                               |                       |                   | E         |
|   |                                    | _Y                                         | POLYCARBONATE, STAINLESS STEEL, ALUMINUM                 |                               |                       |                   | F         |
|   | GASKET FLIP<br>MOTOR BASE MTG ASSY |                                            | NEOPRENE<br>POLYCARBONATE STAINLESS STEEL BRASS          |                               |                       |                   | \$        |
| A | SCREW (GROUN                       |                                            | POLYCARBONATE, STAINLESS STEEL, BRASS<br>STAINLESS STEEL |                               |                       |                   |           |
|   | JUMPER WIRE AS                     |                                            |                                                          | COPPER, BRASS (TINNED FINISH) |                       |                   |           |
|   |                                    |                                            |                                                          |                               | /                     |                   |           |