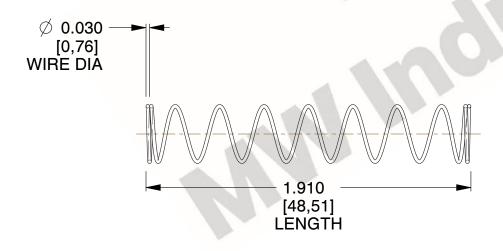

## **NOTES:**

Material : Hard Drawn
 Finish : Glod Irridite

3. Ends: Closed

4. Total Coils: 10.000

Sugg. Max. Deflection: 0.880 (in)
 Sugg. Max. Load: 2.300 (lbs)

7. All Drawing Dimensions are in Inches [mm]