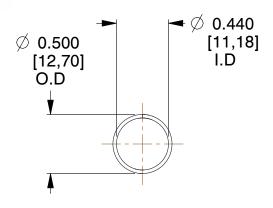

## **NOTES:**

Material : Hard Drawn
 Finish : Glod Irridite

3. Ends: Closed

4. Total Coils: 10.000

Sugg. Max. Deflection: 0.880 (in)
 Sugg. Max. Load: 2.300 (lbs)

7. All Drawing Dimensions are in Inches [mm]