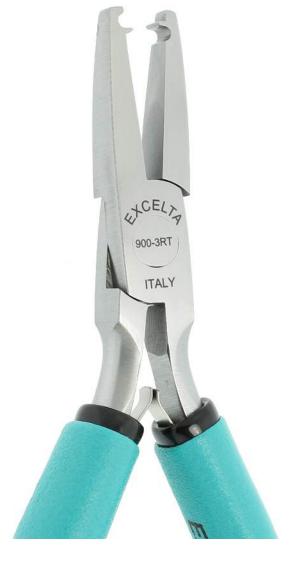

## **TECHNICAL DATA SHEET**

Part#: 900-3RT

Pliers - Large Frame Lock-in Lead Forming - 1st bend .060" Will form an "S" bend on a component lead, enabling the component to stay in place when soldering

The 900-3RT 5" lock-in lead forming pliers will form an "S" bend on a component lead, enabling the component to stay in place when soldering. These pliers are recommended for leads and wires up to .035" in diameter. It features soft cushioned ergonomic Anti-Static grips (10<sup>10</sup> ohms/sq surface resistivity) with dual leaf springs for smooth action.