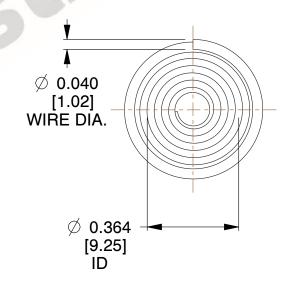

## **NOTES:**

1. Material : Spring Steel 2. Total Coils : 7.500

3. Solid Height: 0.450 (in)

4. Finish: ZINC 5. Ends: Closed

6. All Drawing Dimensions are in Inches [mm]

**COMPONENT** 

This file and any associated information and specifications are provided for reference and evaluation purposes only, and is subject to change without notice. MW Industries makes no representations, warranties or guarantees as to the appropriateness, accuracy, completeness, or suitability for any purpose, of the file, information or specifications. You are solely responsible for the use of the file, information or specifications.

SCALE

2.620

TA-2204CS

TAPERED SPRINGS

UNIT
INCH [mm]

SHEET

**TAPERED SPRINGS** 

1 of 1