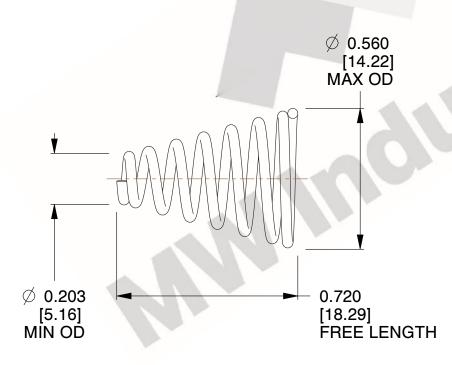

## **NOTES:**

1. Material : Spring Steel 2. Total Coils : 7.500

3. Solid Height: 0.450 (in)

4. Finish: ZINC 5. Ends: Closed

6. All Drawing Dimensions are in Inches [mm]

**COMPONENT** 

This file and any associated information and specifications are provided for reference and evaluation purposes only, and is subject to change without notice. MW Industries makes no representations, warranties or guarantees as to the appropriateness, accuracy, completeness, or suitability for any purpose, of the file, information or specifications. You are solely responsible for the use of the file, information or specifications.

SCALE

2.620

TA-2204CS

TAPERED SPRINGS

UNIT
INCH [mm]

SHEET

**TAPERED SPRINGS** 

1 of 1