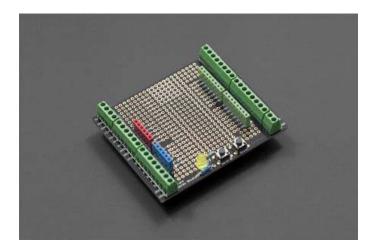

## INTRODUCTION

Combines the power of screw shield and prototyping shield. This Proto Screw shield offers a better way to do prototyping.

The Screw terminal can be screwed directly to the terminal on the thread and is reliable and convenient. It can be plugged into the Arduino controller. You can use this shield to save yourself from the bad port connection. Feel secure with this arduino-compatible screw shield.

The prototyping shield provides a fast prototyping area for projects. It features a LED (D13) and two buttons (reset and general).

In the case that you have a breadboard, the shield do not ship with breadboard. The best suitable breadboard is Mini Bread Board Self Adhesive.