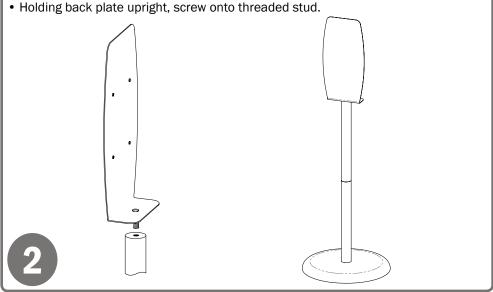

Place hole in back plate over stud from second pole section.
Holding back plate upright screw onto threaded stud