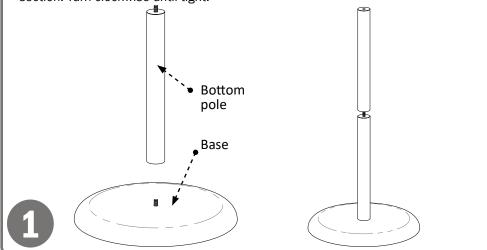

### Installation

Always mount dispensers securely prior to loading with product.

- To secure base to column, place base on floor, line up threaded stud on base with threaded hole in pole. Turn pole clockwise until tight.
- Screw the threaded hole of second pole section onto the stud in the top of the first section. Turn clockwise until tight.