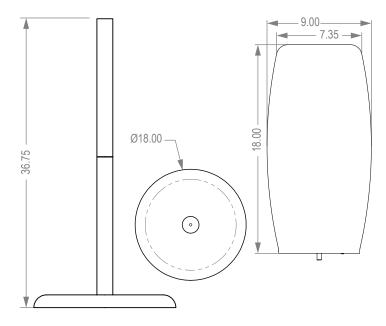

#### Package Specifications:

- 20"L x 4"W x 20"H (50.8 cm x 10.2 cm x 50.8 cm)
- 18.0 lbs (8.2 kg) approximated

Product Specifications (overall external dimensions) :

- 18.00"W x 54.73"H x 18.00"D (45.7 cm x 139.0 cm x 45.7 cm)
- 16.0 lbs (7.3 kg) approximated