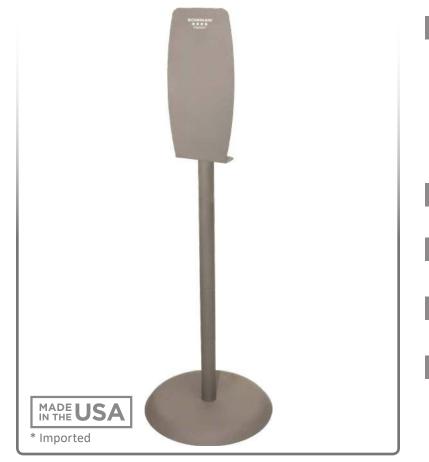

# **KS101–0029\*** Hand Sanitizer Floor Stand

### **Product Description:**

- Hand Sanitizer Floor Stand
- Standard back plate for use with hand sanitizer, hand lotion, or foam dispensers
- No tools required to assemble
- Self-righting base, up to 40 degrees past center without dispenser
- Bay Gray powder-coated steel back plate, column, and base
- Back plate made in the USA
- Column and base made in China

### Primary Area for Product Usage:

Anywhere respiratory hygiene or hand sanitizer products are needed