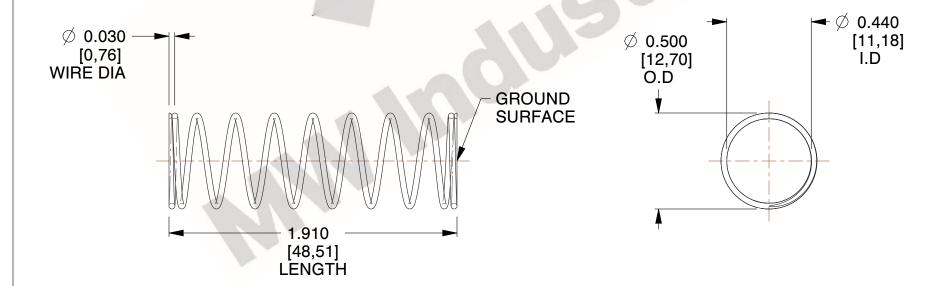

## **NOTES:**

1. Material : Spring Steel 2. Finish : Glod Irridite

3. Ends: Closed and Ground

4. Total Coils: 10.000

Sugg. Max. Deflection: 0.220 (in)
Sugg. Max. Load: 2.300 (lbs)

7. All Drawing Dimensions are in Inches [mm]