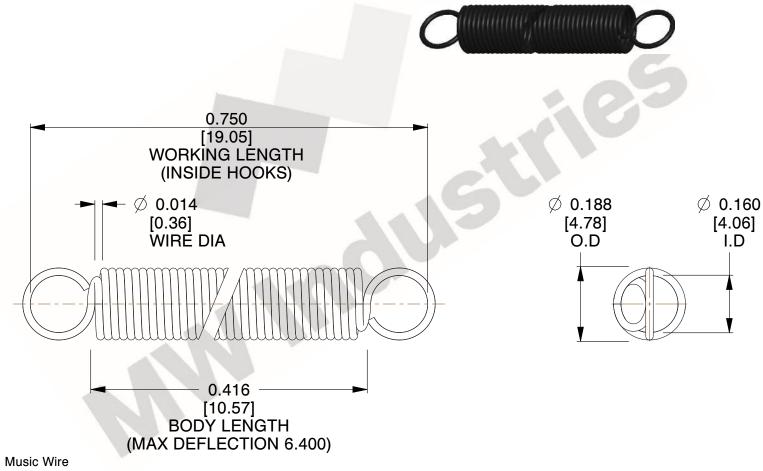

NOTES:

1. Material: Music Wire

2. Finish:

3. Sugg Max. Load: 0.550 (lbs) 4. Sugg Max. Deflection: 6.400 (in)

5. All Drawing Dimensions are in Inches [mm]

6. ("The coil count, body length, and end position is for reference only")