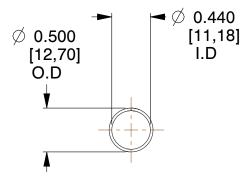

## **NOTES:**

1. Material : Music Wire 2. Finish : Glod Irridite

3. Ends: Closed

4. Total Coils: 10.000

5. Sugg. Max. Deflection : 2.300 (in)6. Sugg. Max. Load : 2.300 (lbs)

7. All Drawing Dimensions are in Inches [mm]