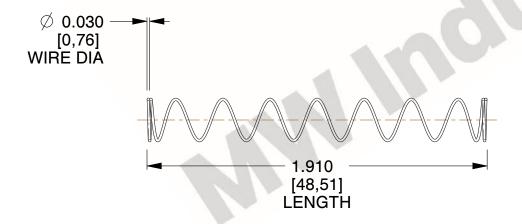

## **NOTES:**

1. Material : Music Wire 2. Finish : Glod Irridite

3. Ends: Closed

4. Total Coils: 10.000

5. Sugg. Max. Deflection : 2.300 (in)6. Sugg. Max. Load : 2.300 (lbs)

7. All Drawing Dimensions are in Inches [mm]