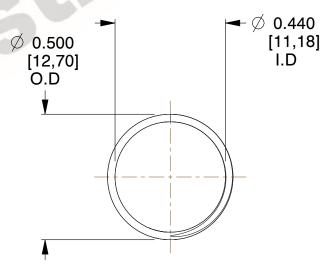

## **NOTES:**

1. Material : Spring Steel 2. Finish : Glod Irridite

3. Ends: Closed and Ground

4. Total Coils: 10.000

5. Sugg. Max. Deflection: 0.500 (in)6. Sugg. Max. Load: 2.300 (lbs)

7. All Drawing Dimensions are in Inches [mm]

SCALE

2.614

COMPONENT SPRINGS

11772

COMPRESSION SPRINGS

UNIT
INCH [mm]
SHEET

1 of 1