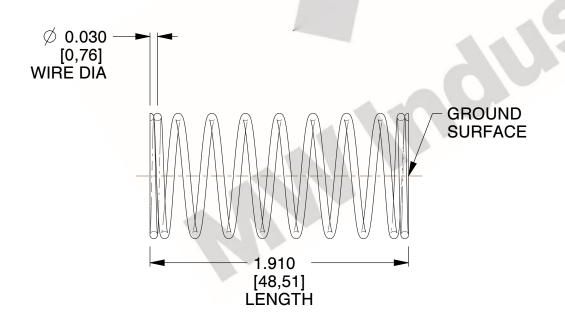

## **NOTES:**

1. Material : Spring Steel 2. Finish : Glod Irridite

3. Ends: Closed and Ground

4. Total Coils: 10.000

5. Sugg. Max. Deflection: 0.500 (in)6. Sugg. Max. Load: 2.300 (lbs)

7. All Drawing Dimensions are in Inches [mm]

SCALE

2.614

COMPONENT SPRINGS

11772

COMPRESSION SPRINGS

UNIT
INCH [mm]
SHEET

1 of 1