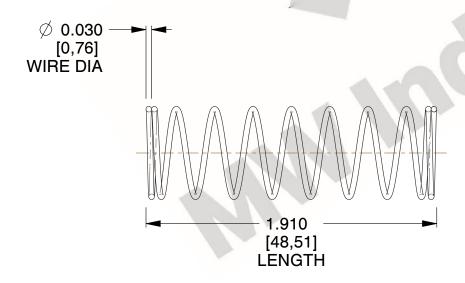

## **NOTES:**

1. Material: Stainless Steel

2. Finish: Glod Irridite

3. Ends: Closed

4. Total Coils: 10.000

Sugg. Max. Deflection: 1.300 (in)
Sugg. Max. Load: 2.300 (lbs)

7. All Drawing Dimensions are in Inches [mm]