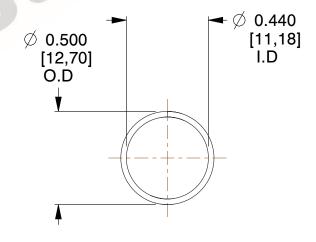

## **NOTES:**

1. Material: Stainless Steel

2. Finish: Glod Irridite

3. Ends: Closed

4. Total Coils: 10.000

Sugg. Max. Deflection: 1.300 (in)
Sugg. Max. Load: 2.300 (lbs)

7. All Drawing Dimensions are in Inches [mm]