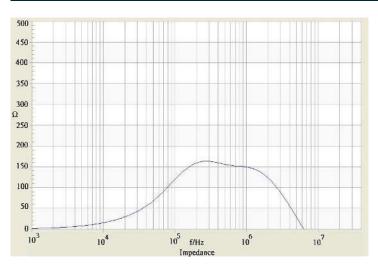

## **TRACO POWER**

## **Common Mode Choke**

| Order Code                | ТСК-087                                  |
|---------------------------|------------------------------------------|
| Inductance (each winding) | <b>224 μH ±35%</b> (at 100 kHz / 100 mV) |
| Impedance (DCR)           | 5 mΩ max.                                |
| Rated Current             | 15.4 A max.                              |
| Rated Voltage             | 500 VDC max. (between windings)          |
| Operating Temperature     | -40°C to +105°C                          |
| RoHS Exemptions           | No Exemptions                            |



## Impedance Curve



## **Outline Dimensions**



All specifications valid at +25°C, unless otherwise stated.

www.tracopower.com

© Copyright 2022 Traco Electronic AG



| Dimensions [mm] |            |
|-----------------|------------|
| Α               | 16.6 ±0.4  |
| В               | 16.4 ±0.4  |
| С               | 12.5 max.  |
| D               | 5.0 ±1.0   |
| E               | 14.1 ±0.5  |
| F               | 6.1 ±0.5   |
| G               | ø 1.6 max. |