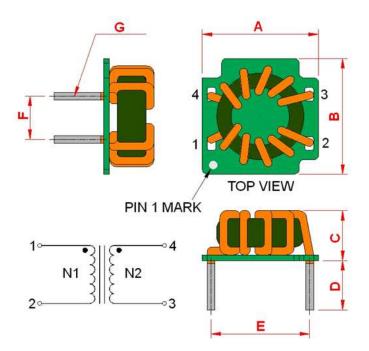

## **Outline Dimensions**

All specifications valid at +25°C, unless otherwise stated.

www.tracopower.com

© Copyright 2022 Traco Electronic AG

| Dimensions [mm] |            |
|-----------------|------------|
| Α               | 16.6 ±0.4  |
| В               | 16.4 ±0.4  |
| С               | 12.5 max.  |
| D               | 5.0 ±1.0   |
| E               | 14.1 ±0.5  |
| F               | 6.1 ±0.5   |
| G               | ø 1.6 max. |