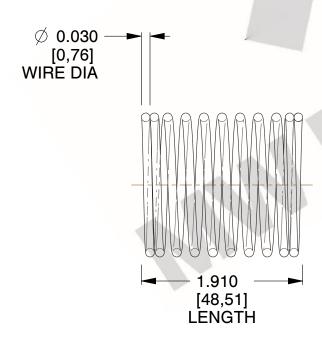

## **NOTES:**

1. Material : Music Wire 2. Finish : Glod Irridite

3. Ends: Closed

4. Total Coils: 10.000

5. Sugg. Max. Deflection : 0.390 (in)6. Sugg. Max. Load : 2.300 (lbs)

7. All Drawing Dimensions are in Inches [mm]