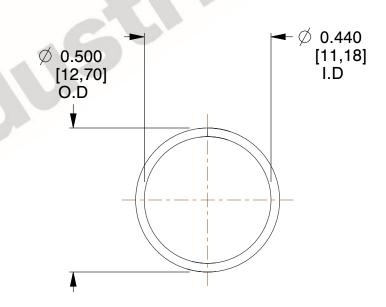

## **NOTES:**

1. Material : Music Wire 2. Finish : Glod Irridite

3. Ends: Closed

4. Total Coils: 10.000

5. Sugg. Max. Deflection : 0.390 (in)6. Sugg. Max. Load : 2.300 (lbs)

7. All Drawing Dimensions are in Inches [mm]