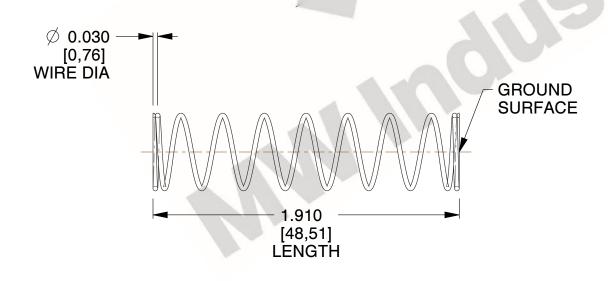

## **NOTES:**

1. Material : Spring Steel 2. Finish : Glod Irridite

3. Ends: Closed and Ground

4. Total Coils: 10.000

5. Sugg. Max. Deflection : 1.200 (in)6. Sugg. Max. Load : 2.300 (lbs)

7. All Drawing Dimensions are in Inches [mm]