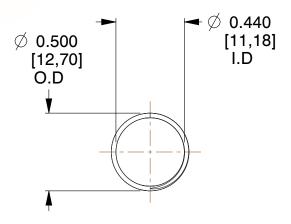

## **NOTES:**

1. Material : Spring Steel 2. Finish : Glod Irridite

3. Ends: Closed and Ground

4. Total Coils: 10.000

5. Sugg. Max. Deflection : 1.200 (in)6. Sugg. Max. Load : 2.300 (lbs)

7. All Drawing Dimensions are in Inches [mm]