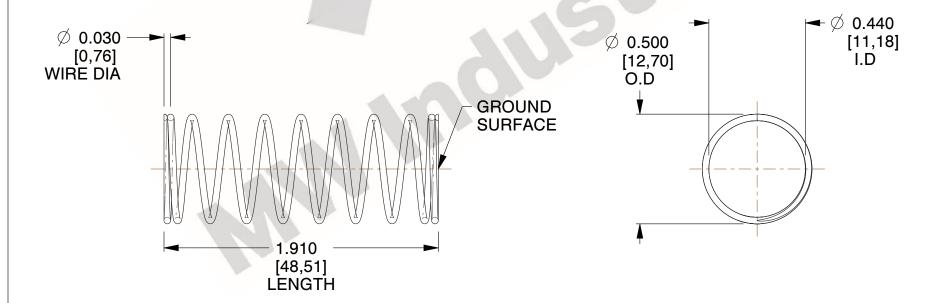

## **NOTES:**

1. Material : Music Wire 2. Finish : Glod Irridite

3. Ends: Closed and Ground

4. Total Coils: 10.000

5. Sugg. Max. Deflection: 0.380 (in)6. Sugg. Max. Load: 2.300 (lbs)

7. All Drawing Dimensions are in Inches [mm]